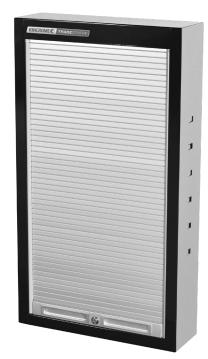

## ROLLER DOOR WALL CABINET

2 Shelf 520mm

K7365

#### PARTS LIST

**MEASUREMENTS:** 

WEIGHT: 13 KG WIDTH 520 mm DEPTH 160 mm HEIGHT 930 mm

LOAD RATING: 7KG (PER SHELF)

NOTE: Use appropriate/additional mounting hardware depending on material surface you are mounting the wall cabinet too.

INCLUDED:

Hooks x 20

Shelf x 2

Wall Mount Bracket x 2

TOOLS & ASSISTANCE REQUIRED FOR CABINET:

People