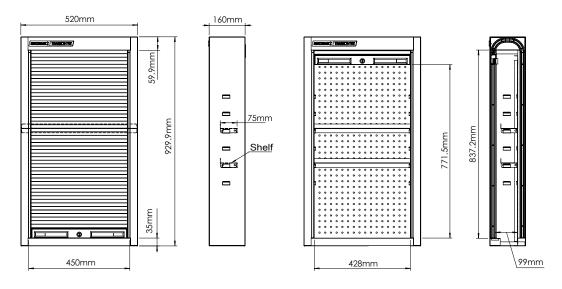

#### PARTS LIST

**MEASUREMENTS:** 

WEIGHT: 13 KG WIDTH 520 mm DEPTH 160 mm HEIGHT 930 mm

LOAD RATING: 7KG (PER SHELF)

NOTE: Use appropriate/additional mounting hardware depending on material surface you are mounting the wall cabinet too.

#### TECHNICAL SPECIFICATIONS