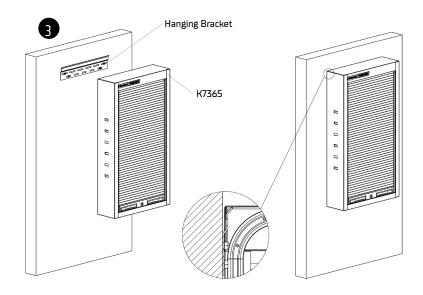

## KINCROMEC TRADECENTRE

## ROLLER DOOR WALL CABINET

2 Shelf 520mm

K7365

#### OPERATION MANUAL



IMPORTANT:

This operating manual contains important safety information, read carefully & understand all information before operating the wall cabinet. Save this manual for future use.















10 to 16ka

#### PARTS LIST



**MEASUREMENTS:** 

WEIGHT: 13 KG WIDTH 520 mm DEPTH 160 mm HEIGHT 930 mm

LOAD RATING: 7KG (PER SHELF)

NOTE: Use appropriate/additional mounting hardware depending on material surface you are mounting the wall cabinet too.

INCLUDED:









Hooks x 20



Shelf x 2



Wall Mount Bracket x 2

TOOLS & ASSISTANCE REQUIRED FOR CABINET:



People

# KINCROMEC TRADECENTRE

### ROLLER DOOR WALL CABINET

2 Shelf 520mm

K7365

#### ASSEMBLY INSTRUCTIONS





#### TECHNICAL SPECIFICATIONS



## KINCROME TRADECENTRE

### ROLLER DOOR WALL CABINET

2 Shelf 520mm

K7365

#### PARTS LIST



#### SPARE PARTS

| ITEM | PART NO. | DESCRIPTION           | QUANTITY |
|------|----------|-----------------------|----------|
| 1    | K7365-1  | Lock & Key            | 1        |
| 2    | K7365-2  | Key Only (Specify No) | 1        |
| 3    | K7365-3  | Wall Bracket          | 1        |
| 4    | K7365-4  | Hook Pack (20 Piece)  | 1        |
| 5    | K7365-5  | Shelf                 | 2        |

| ITEM | PART NO. | DESCRIPTION        | QUANTITY |
|------|----------|--------------------|----------|
| 6    | K7366-11 | Trade Centre Badge | 1        |

National Head Office

National Distribution and Showroom 3 Lakeview Dve, Caribbean Business Park Scoresby Vi