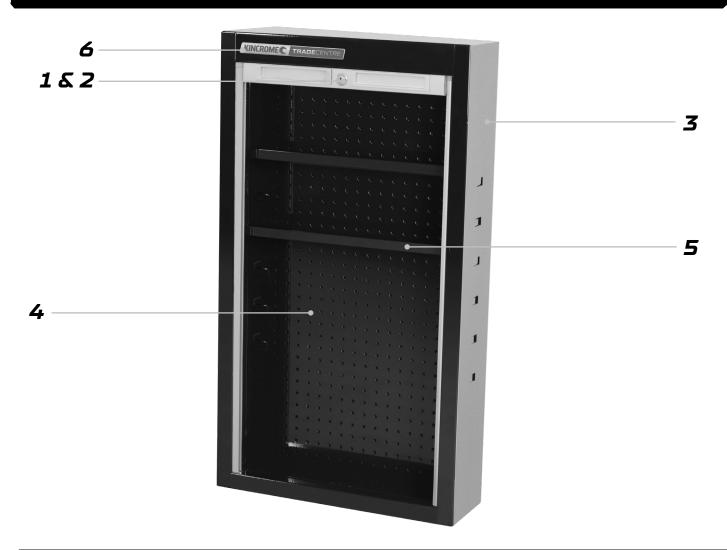

#### PARTS LIST

#### SPARE PARTS

| ITEM | PART NO. | DESCRIPTION           | QUANTITY |
|------|----------|-----------------------|----------|
| 1    | K7365-1  | Lock & Key            | 1        |
| 2    | K7365-2  | Key Only (Specify No) | 1        |
| 3    | K7365-3  | Wall Bracket          | 1        |
| 4    | K7365-4  | Hook Pack (20 Piece)  | 1        |
| 5    | K7365-5  | Shelf                 | 2        |