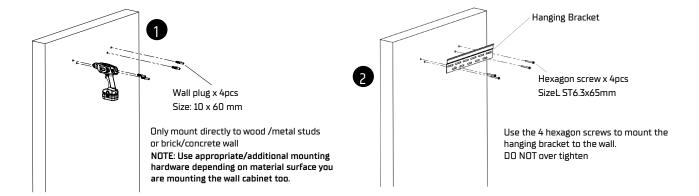

INCLUDED:

Hooks x 20

Shelf x 2

Wall Mount Bracket x 2

TOOLS & ASSISTANCE REQUIRED FOR CABINET:

People