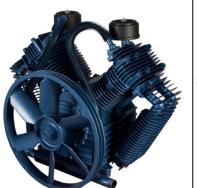

## FEATURES

- MADE IN ITALY
- DESIGNED FOR INDUSTRIAL USE
- CAST IRON CYLINDER BARRELS & STAINLESS STEEL VALVES
- ALLOY HEADS FOR IMPROVED COOLING
- BALANCED CRANKSHAFT FOR SMOOTHER, QUIETER OPERATION & LONGER LIFE
- LARGER DIAMETER FLYWHEELS DESIGNED TO DRAW COOL AIR OVER COMPRESSOR PUMP
- HIGH QUALITY INLET FILTER