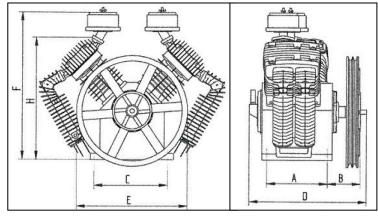

## COMPRESSOR PUMP MODEL: K60-PUMP

| CYLINDERS                                                    | 4        |
|--------------------------------------------------------------|----------|
| STAGE                                                        | 2        |
| MAX PRESSURE (BAR)                                           | 11*      |
| MOTOR (KW)                                                   | 11       |
| FLYWHEEL (MM)                                                | 550      |
| BELT SECTION                                                 | 2B       |
| DIMENSIONS                                                   |          |
| A                                                            | 244 mm   |
| В                                                            | 160 mm   |
| С                                                            | 298 mm   |
| D                                                            | 445 mm   |
| E                                                            | 735 mm   |
| ${\sf F}$ (from bottom of fly wheel)                         | 670 mm   |
| Н                                                            | 490 mm   |
| WEIGHT                                                       | 81.0 KGS |
| *HIGHER MAXIMUM PRESSURE AVAILABLE. PLEASE CONTACT PILOT AIR |          |