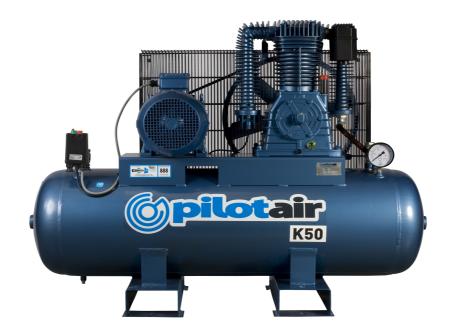

## **K50 AIR COMPRESSOR – 415V THREE PHASE**

PISTON DISPLACEMENT (to AS4637) FREE AIR DELIVERY (to AS4637) MAXIMUM CUT OUT PRESSURE COMPRESSOR PUMP MOTOR

REQUIRED CIRCUIT BREAKER RECEIVER DIMENSIONS WEIGHT AIR OUTLET 1120 L/MIN ~ 39.6 CFM 888 L/MIN ~ 31.3 CFM 1100 KPA ~ 160 PSI TWIN CYLINDER, TWO STAGE, ITALIAN MADE 7.5 KW ~ 10.0 HP 415 V THREE PHASE 50HZ **NOTE: NOT SUPPLIED WITH LEAD & PLUG** 32 AMP \*\* 216 LITRE (STATIC), TO AS1210, AUSTRALIAN MADE 1450mm L X 640mm W X 1300mm H 220 KG\* 3/4" BSP

## FEATURES

- AUSTRALIAN DESIGNED AND BUILT
- INDUSTRIAL GRADE HAMMERTONE ENAMEL FINISH
- CAST IRON CYLINDER PUMP
- ELECTRIC MOTOR OVERLOAD
- WARRANTY: 3 YEARS ON PUMP, 1 YEAR ON ALL OTHER COMPONENTS

www.pilotair.com.au sales@pilotair.com.au