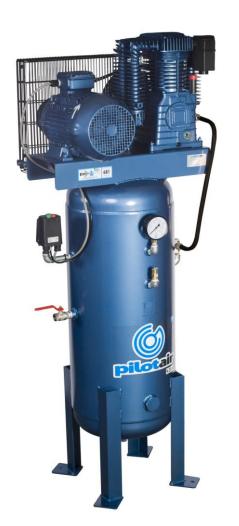

## **K50-V AIR COMPRESSOR- 415V THREE PHASE**

PISTON DISPLACEMENT (to AS4637)
FREE AIR DELIVERY (to AS4637)
MAXIMUM CUT OUT PRESSURE
COMPRESSOR PUMP

**MOTOR** 

REQUIRED CIRCUIT BREAKER

RECEIVER DIMENSIONS WEIGHT

AIR OUTLET

1120 L/MIN ~ 39.6 CFM 888 L/MIN ~ 31.3 CFM 1100 KPA ~ 160 PSI

TWIN CYLINDER, TWO STAGE, ITALIAN MADE 7.5 KW ~ 10 HP 415V THREE PHASE 50HZ

NOTE: NOT SUPPLIED WITH LEAD & PLUG

32 AMP \*\*

220 LITRE (STATIC, VERTICAL), TO AS1210, AUSTRALIAN MADE

730mm L X 1030mm W X 2040mm H

270 KG\* 3/4" BSP

\* APPROX ONLY
\*\* INDICATIVE ONLY, PLEASE CHECK WITH YOUR ELECTRICIAN

## **FEATURES**

- AUSTRALIAN DESIGNED AND BUILT
- COMPACT FOOTPRINT
- INDUSTRIAL GRADE HAMMERTONE ENAMEL FINISH
- CAST IRON CYLINDER PUMP
- ELECTRIC MOTOR OVERLOAD
- WARRANTY: 3 YEARS ON PUMP, 1 YEAR ON ALL OTHER COMPONENTS