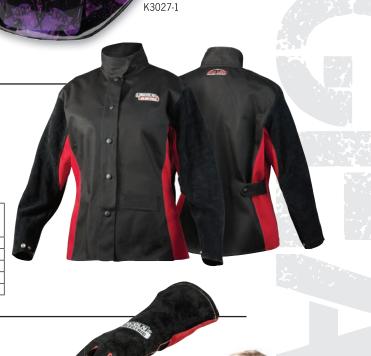

Order: K3027-1

Designed specifically to fit women welders, this jacket combines durable split cowhide sleeves with cooling front and back flame retardant cloth panels to offer the right protection for MIG or Stick welding. A flip up collar, adjustable snap sleeves and snap cinch waist keep spatter out and the fit just right. One horizontal flap pocket secures personal items.