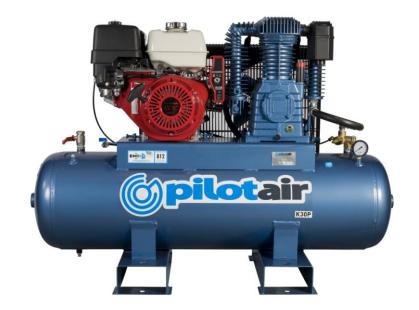

## K30P AIR COMPRESSOR – PETROL DRIVEN

PISTON DISPLACEMENT (to AS4637) FREE AIR DELIVERY (to AS4637) MAXIMUM CUT OUT PRESSURE COMPRESSOR PUMP ENGINE

RECEIVER DIMENSIONS WEIGHT AIR OUTLET 981 L/MIN ~ 34.7 CFM 812.2 L/MIN ~ 28.7 CFM 1100 KPA ~ 160 PSI TWIN CYLINDER,TWO STAGE, ITALIAN MADE HONDA GX390 ELECTRIC START **NOTE: BATTERY & LEADS NOT INCLUDED** 147 LITRE (STATIC PALLET FEET), TO AS1210, AUSTRALIAN MADE 1450mm L X 580mm W X 1090mm H 200 KG\* 3/4" BSP

## FEATURES

- AUSTRALIAN DESIGNED AND BUILT
- INDUSTRIAL GRADE HAMMERTONE ENAMEL FINISH
- CAST IRON CYLINDER PUMP
- PNEUMATICALLY CONTROLLED AUTOMATIC IDLE DOWN CONTROL
- "EASY START VALVE"
- WARRANTY: 3 YEARS ON PUMP, 2 YEARS ON THE MOTOR, 1 YEAR ON ALL OTHER COMPONENTS