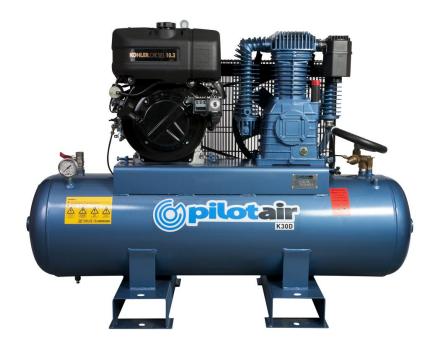

## **K30D AIR COMPRESSOR – DIESEL DRIVEN**

PISTON DISPLACEMENT 981 L/MIN ~ 34.7 CFM\*
FREE AIR DELIVERY 812 L/MIN ~ 28.7 CFM\*
MAXIMUM CUT OUT PRESSURE 1100 KPA ~ 160PSI

COMPRESSOR PUMP TWIN CYLINDER, TWO STAGE, ITALIAN MADE

ENGINE KOHLER KD440 (10.3 HP @ 3600RPM) ELECTRIC START

NOTE: BATTERY & LEADS NOT INCLUDED

RECEIVER 147 LITRE (STATIC PALLET FEET), TO AS1210, AUSTRALIAN MADE

DIMENSIONS 1450mm L X 580mm W X 1050mm H

WEIGHT 200 KG\*
AIR OUTLET 3/4" BSP

## **FEATURES**

- AUSTRALIAN DESIGNED AND BUILT
- CAST IRON CYLINDER PUMP
- INDUSTRIAL GRADE HAMMERTONE ENAMEL FINISH
- PNEUMATICALLY CONTROLLED AUTOMATIC IDLE DOWN CONTROL
- "EASY START VALVE"
- WARRANTY: 3 YEARS ON PUMP AND MOTOR, 1 YEAR ON ALL OTHER COMPONENTS