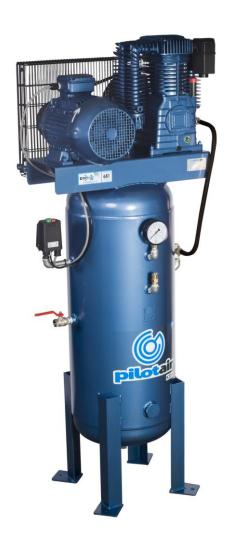

## **K30-V AIR COMPRESSOR – 415V THREE PHASE**

PISTON DISPLACEMENT (to AS4637) FREE AIR DELIVERY (to AS4637)

MAXIMUM CUT OUT PRESSURE

COMPRESSOR PUMP

**MOTOR** 

REQUIRED CIRCUIT BREAKER

**RECEIVER** 

**DIMENSIONS** 

**WEIGHT** 

AIR OUTLET

871.8 L/MIN ~ 30.8 CFM 681 L/MIN ~ 24.1 CFM 1100 KPA ~ 160 PSI

TWIN CYLINDER, TWO STAGE, ITALIAN MADE

5.5 KW ~ 7.5 HP 415V THREE PHASE 50HZ NOTE: NOT SUPPLIED WITH LEAD & PLUG

25 AMP \*\*

176 LITRE (STATIC, VERTICAL), TO AS1210, AUSTRALIAN MADE

700mm L X 900mm W X 2040mm H

190 KG\* 3/4" BSP

\* APPROX ONLY
\*\* INDICATIVE ONLY, PLEASE CHECK WITH YOUR ELECTRICIAN

## **FEATURES**

- AUSTRALIAN DESIGNED AND BUILT
- COMPACT FOOTPRINT
- INDUSTRIAL GRADE HAMMERTONE ENAMEL FINISH
- CAST IRON CYLINDER PUMP
- ELECTRIC MOTOR OVERLOAD
- WARRANTY: 3 YEARS ON PUMP, 1 YEAR ON ALL OTHER COMPONENTS