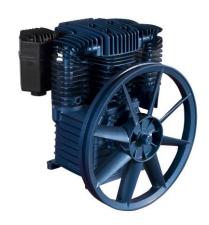

## **FEATURES**

- MADE IN ITALY
- DESIGNED FOR INDUSTRIAL USE
- CAST IRON CYLINDER BARRELS & STAINLESS STEEL VALVES
- ALLOY HEADS FOR IMPROVED COOLING
- BALANCED CRANKSHAFT FOR SMOOTHER, QUIETER OPERATION & LONGER LIFE
- LARGER DIAMETER FLYWHEELS DESIGNED TO DRAW COOL AIR OVER COMPRESSOR PUMP
- HIGH QUALITY INLET FILTER