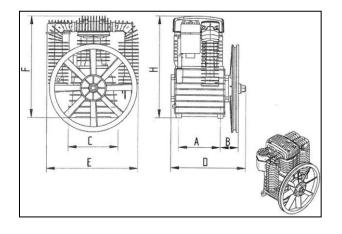

## COMPRESSOR PUMP MODEL: K30-PUMP

| CYLINDERS          |                            | 2        |
|--------------------|----------------------------|----------|
| STAGE              |                            | 2        |
| MAX PRESSURE (BAR) |                            | 11*      |
| MOTOR (KW)         |                            | 5.5      |
| FLYWHEEL (MM)      |                            | 400      |
| BELT SECTION       |                            | 1B       |
|                    | DIMENSIONS                 |          |
| Д                  | 1                          | 190 mm   |
| В                  | 3                          | 135 mm   |
| C                  |                            | 228 mm   |
|                    | )                          | 360 mm   |
| E                  |                            | 415 mm   |
| F                  | (FROM BOTTOM OF FLY WHEEL) | 520 mm   |
| F                  | ł                          | 475 mm   |
| V                  | VEIGHT                     | 38.0 KGS |