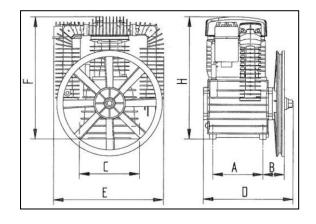

## COMPRESSOR PUMP MODEL: K3-PUMP

| CYLINDERS          |                            | 1       |
|--------------------|----------------------------|---------|
| STAGE              |                            | 1       |
| MAX PRESSURE (BAR) |                            | 10      |
| MOTOR (KW)         |                            | 1.65    |
| FLYWHEEL (MM)      |                            | 280     |
| BELT SECTION       |                            | 1A      |
| DIMENSIONS         |                            |         |
| Α                  |                            | 100 mm  |
| В                  |                            | 100 mm  |
| С                  |                            | 125 mm  |
| D                  |                            | 300 mm  |
| Е                  |                            | 250 mm  |
| F                  | (FROM BOTTOM OF FLY WHEEL) | 340 mm  |
| Н                  |                            | 310 mm  |
| W                  | EIGHT                      | 6.1 KGS |