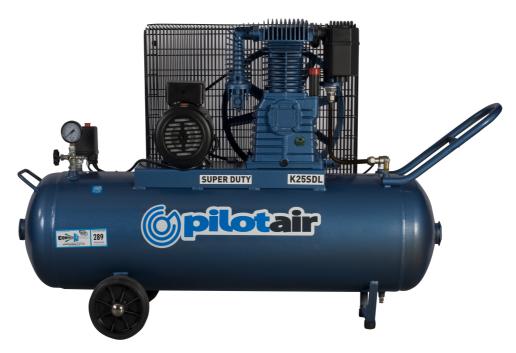

## **K25SDL 'SUPER DUTY' AIR COMPRESSOR – 240 VOLT**

PISTON DISPLACEMENT (to AS4637) 371 L/MIN  $\sim$  13.1 CFM FREE AIR DELIVERY (to AS4637) 289 L/MIN  $\sim$  10.2 CFM MAXIMUM CUT OUT PRESSURE 1100 KPA  $\sim$  160 PSI

COMPRESSOR PUMP TWIN CYLINDER, TWO STAGE, ITALIAN MADE

MOTOR 2.25 KW ~ 3.0 HP 240 V 50HZ **NOTE: 15AMP REQUIRED**RECEIVER 100 LITRE (PORTABLE), TO AS1210, AUSTRALIAN MADE

DIMENSIONS 1450mm L X 460mm W X 780mm H

WEIGHT 100 KG\*
AIR OUTLET 1/4" BSP

\* APPROX ONLY

## **FEATURES**

- AUSTRALIAN DESIGNED AND BUILT
- INDUSTRIAL GRADE HAMMERTONE ENAMEL FINISH
- OVERSIZE TWIN CYLINDER PUMP DERATED FOR ULTRA LONG LIFE & RELIABILITY
- CAST IRON CYLINDER PUMP
- ELECTRIC MOTOR OVERLOAD
- WARRANTY: 3 YEARS ON PUMP, 1 YEAR ON ALL OTHER COMPONENTS