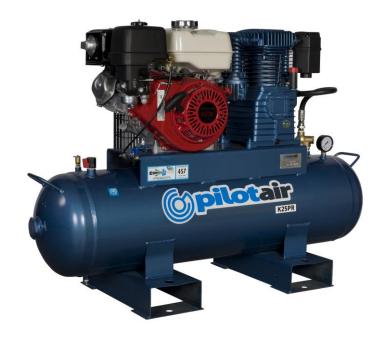

## **K25PR AIR COMPRESSOR – PETROL DRIVEN**

PISTON DISPLACEMENT (to AS4637)  $605 \text{ L/MIN} \sim 21.4 \text{ CFM}$ FREE AIR DELIVERY (to AS4637)  $457 \text{ L/MIN} \sim 16.2 \text{ CFM}$ MAXIMUM CUT OUT PRESSURE  $1100 \text{ KPA} \sim 160 \text{ PSI}$ 

COMPRESSOR PUMP TWIN CYLINDER, TWO STAGE, ITALIAN MADE

ENGINE HONDA GX270 RECOIL START ONLY

RECEIVER 100 LITRES (STATIC PALLET FEET), TO AS1210, AUSTRALIAN MADE

1250mm L X 460mm W X 950mm H

WEIGHT 180 KG\*
AIR OUTLET 1/2" BSP

## **FEATURES**

**DIMENSIONS** 

- AUSTRALIAN DESIGNED AND BUILT
- INDUSTRIAL GRADE HAMMERTONE ENAMEL FINISH
- CAST IRON CYLINDER PUMP
- PNEUMATICALLY CONTROLLED AUTOMATIC IDLE DOWN CONTROL
- "EASY START VALVE"
- WARRANTY: 3 YEARS ON PUMP, 2 YEARS ON THE MOTOR, 1 YEAR ON ALL OTHER COMPONENTS