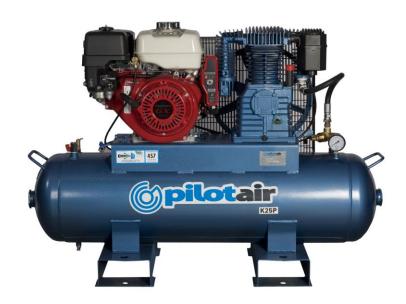

## **K25P AIR COMPRESSOR – PETROL DRIVEN**

PISTON DISPLACEMENT (to AS4637)  $605 \text{ L/MIN} \sim 21.4 \text{ CFM}$ FREE AIR DELIVERY (to AS4637)  $457 \text{ L/MIN} \sim 16.2 \text{ CFM}$ MAXIMUM CUT OUT PRESSURE  $1100 \text{ KPA} \sim 160 \text{ PSI}$ 

COMPRESSOR PUMP TWIN CYLINDER, TWO STAGE, ITALIAN MADE

ENGINE HONDA GX270 ELECTRIC START

**NOTE: BATTERY & LEADS NOT INCLUDED** 

RECEIVER 100 LITRES (STATIC PALLET FEET), TO AS1210, AUSTRALIAN MADE

DIMENSIONS 1250mm L X 460mm W X 950mm H

WEIGHT 180 KG\*
AIR OUTLET 1/2" BSP

\* APPROX ONLY

## **FEATURES**

- AUSTRALIAN DESIGNED AND BUILT
- CAST IRON CYLINDER PUMP
- INDUSTRIAL GRADE HAMMERTONE ENAMEL FINISH
- PNEUMATICALLY CONTROLLED AUTOMATIC IDLE DOWN CONTROL
- "EASY START VALVE"
- WARRANTY: 3 YEARS ON PUMP, 2 YEARS ON THE MOTOR, 1 YEAR ON ALL OTHER COMPONENTS