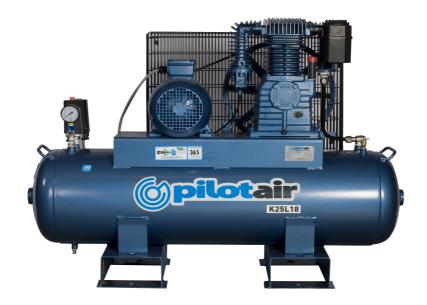

## **K25L18 AIR COMPRESSOR – 415V THREE PHASE**

PISTON DISPLACEMENT (to AS4637) FREE AIR DELIVERY (to AS4637) MAXIMUM CUT OUT PRESSURE COMPRESSOR PUMP MOTOR

REQUIRED CIRCUIT BREAKER RECEIVER DIMENSIONS WEIGHT AIR OUTLET 497 L/MIN ~ 17.6 CFM 365 L/MIN ~ 12.9 CFM 1100 KPA ~ 160 PSI TWIN CYLINDER, TWO STAGE, ITALIAN MADE 3.0 KW ~ 4.0 HP 415 V 50HZ **NOTE: NOT SUPPLIED WITH LEAD & PLUG** 16 AMP \*\* 100 LITRE (STATIC), TO AS1210, AUSTRALIAN MADE 1250mm L X 440mm W X 900mm H 110 KG\* 1/4" BSP

## **FEATURES**

- AUSTRALIAN DESIGNED AND BUILT
- INDUSTRIAL GRADE HAMMERTONE ENAMEL FINISH
- CAST IRON CYLINDER PUMP
- ELECTRIC MOTOR OVERLOAD
- WARRANTY: 3 YEARS ON PUMP, 1 YEAR ON ALL OTHER COMPONENTS