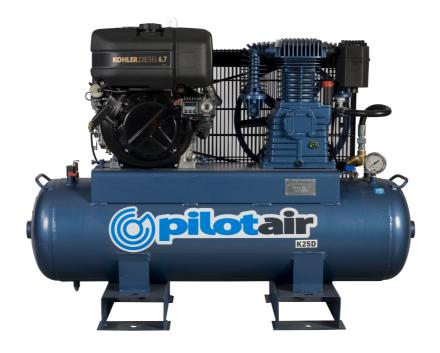

## **K25D AIR COMPRESSOR – DIESEL DRIVEN**

PISTON DISPLACEMENT 605 L/MIN  $\sim$  21.4 CFM\* FREE AIR DELIVERY 457 L/MIN  $\sim$  16.2 CFM\* MAXIMUM CUT OUT PRESSURE 1100 KPA  $\sim$  160PSI

COMPRESSOR PUMP TWIN CYLINDER, TWO STAGE, ITALIAN MADE

ENGINE KOHLER KD350 (6.7 HP @ 3600RPM) ELECTRIC START

**NOTE: BATTERY & LEADS NOT INCLUDED** 

RECEIVER 100 LITRES (STATIC PALLET FEET), TO AS1210, AUSTRALIAN MADE

DIMENSIONS 1250mm L X 460mm W X 950mm H

WEIGHT 180 KG\*
AIR OUTLET 1/4" BSP

\* APPROX ONLY

## **FEATURES**

- AUSTRALIAN DESIGNED AND BUILT
- INDUSTRIAL GRADE HAMMERTONE ENAMEL FINISH
- CAST IRON CYLINDER PUMP
- PNEUMATICALLY CONTROLLED AUTOMATIC IDLE DOWN CONTROL
- "EASY START VALVE"
- WARRANTY: 3 YEARS ON PUMP AND MOTOR, 1 YEAR ON ALL OTHER COMPONENTS