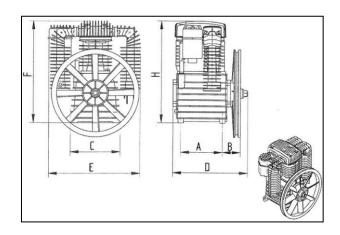

## COMPRESSOR PUMP MODEL: K25-PUMP

| CYLINDERS<br>STAGE |                              | 2 2      |
|--------------------|------------------------------|----------|
| MAX PRESSURE (BAR) |                              | 11*      |
| MOTOR (KW)         |                              | 2.2 - 4  |
| FLYWHEEL (MM)      |                              | 385      |
| BELT SECTION (     |                              | 1A       |
|                    | DIMENSIONS                   |          |
|                    | A                            | 163 mm   |
|                    | В                            | 100 mm   |
|                    | С                            | 206 mm   |
|                    | D                            | 310 mm   |
|                    | E                            | 385 mm   |
|                    | F (FROM BOTTOM OF FLY WHEEL) | 450 mm   |
|                    | Н                            | 415 mm   |
|                    | WEIGHT                       | 22.0 KGS |