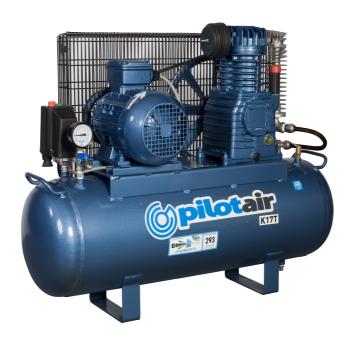

## K17T AIR COMPRESSOR – 415V THREE PHASE

PISTON DISPLACEMENT (to AS4637) 428 L/MIN ~ 15.1 CFM FREE AIR DELIVERY (to AS4637) 292.6 L/MIN ~ 10.3 CFM MAXIMUM CUT OUT PRESSURE 1000 KPA ~ 145 PSI

COMPRESSOR PUMP TWIN CYLINDER, SINGLE STAGE, ITALIAN MADE

MOTOR 2.25 KW ~ 3.0 HP 415 V THREE PHASE 50HZ
NOTE: NOT SUPPLIED WITH LEAD & PLUG

REQUIRED CIRCUIT BREAKER 10AMP \*\*

RECEIVER 58 LITRE (STATIC), TO AS1210, AUSTRALIAN MADE

DIMENSIONS 970mm L X 440mm W X 780mm H

WEIGHT 80 KG\*
AIR OUTLET 1/4" BSP

\* APPROX ONLY
\*\* INDICATIVE ONLY, PLEASE CHECK WITH YOUR ELECTRICIAN

## **FEATURES**

- AUSTRALIAN DESIGNED AND BUILT
- INDUSTRIAL GRADE HAMMERTONE ENAMEL FINISH
- CAST IRON CYLINDER PUMP
- ELECTRIC MOTOR OVERLOAD
- WARRANTY: 3 YEARS ON PUMP, 1 YEAR ON ALL OTHER COMPONENTS