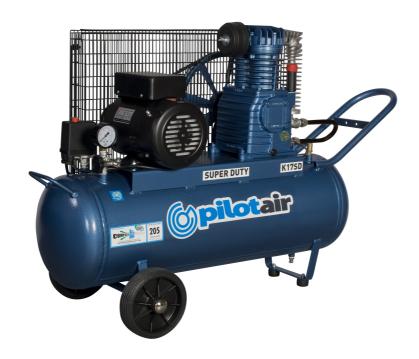

## K17SD 'SUPER DUTY' AIR COMPRESSOR - 240 VOLT

PISTON DISPLACEMENT (to AS4637) 305 L/MIN  $\sim$  10.8 CFM FREE AIR DELIVERY (to AS4637) 205.1 L/MIN  $\sim$  7.24 CFM MAXIMUM CUT OUT PRESSURE 1000 KPA  $\sim$  145 PSI

COMPRESSOR PUMP TWIN CYLINDER, SINGLE STAGE, ITALIAN MADE

MOTOR 1.65 KW ~ 2.25 HP 240 V 50HZ

RECEIVER 58 LITRE (PORTABLE), TO AS1210, AUSTRALIAN MADE

DIMENSIONS 1200mm L X 460mm W X 780mm H

WEIGHT 70 KG\*
AIR OUTLET 1/4" BSP

## **FEATURES**

- AUSTRALIAN DESIGNED AND BUILT
- INDUSTRIAL GRADE HAMMERTONE ENAMEL FINISH
- OVERSIZE TWIN CYLINDER PUMP DERATED FOR ULTRA LONG LIFE & RELIABILITY
- CAST IRON CYLINDER PUMP
- ELECTRIC MOTOR OVERLOAD
- WARRANTY: 3 YEARS ON PUMP, 1 YEAR ON ALL OTHER COMPONENTS