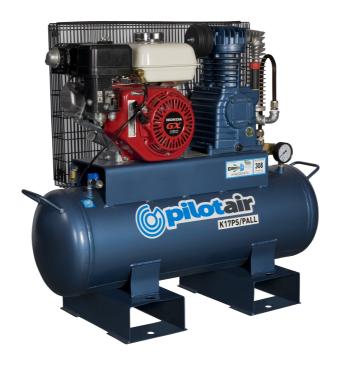

## K17PS/PALL AIR COMPRESSOR - PETROL DRIVEN

PISTON DISPLACEMENT (to AS4637) 463 L/MIN  $\sim$  16.3 CFM FREE AIR DELIVERY (to AS4637) 308 L/MIN  $\sim$  10.9 CFM MAXIMUM CUT OUT PRESSURE 1000 KPA  $\sim$  145 PSI

COMPRESSOR PUMP TWIN CYLINDER, SINGLE STAGE, ITALIAN MADE

ENGINE HONDA GX160 RECOIL START

RECEIVER 58 LITRE (STATIC PALLET FEET), TO AS1210, AUSTRALIAN MADE

DIMENSIONS 970mm L X 460mm W X 780mm H

WEIGHT 90 KG\*
AIR OUTLET 1/4" BSP

## **FEATURES**

- AUSTRALIAN DESIGNED AND BUILT
- INDUSTRIAL GRADE HAMMERTONE ENAMEL FINISH
- CAST IRON CYLINDER PUMP
- PNEUMATICALLY CONTROLLED AUTOMATIC IDLE DOWN CONTROL
- "EASY START VALVE"
- WARRANTY: 3 YEARS ON PUMP, 2 YEARS ON THE MOTOR, 1 YEAR ON ALL OTHER COMPONENTS