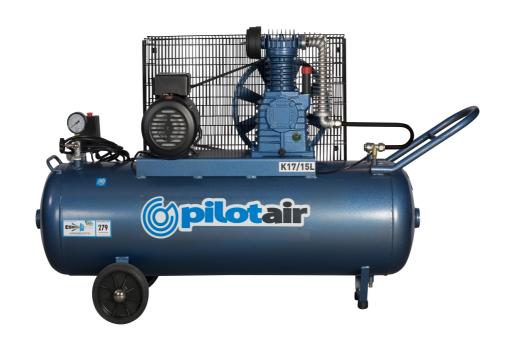

## K17/15L AIR COMPRESSOR - 240 VOLT

PISTON DISPLACEMENT (to AS4637) 419 L/MIN  $\sim$  14.8 CFM FREE AIR DELIVERY (to AS4637) 278.7 L/MIN  $\sim$  9.8 CFM

MAXIMUM CUT OUT PRESSURE 1000 KPA ~ 145 PSI

COMPRESSOR PUMP TWIN CYLINDER, SINGLE STAGE, ITALIAN MADE

2.25 KW ~ 3.0 HP 240 V 50HZ **NOTE: 15AMP REQUIRED**100 LITRES (PORTABLE), TO AS1210, AUSTRALIAN MADE

1450mm L X 460mm W X 780mm H

90 KG\* 1/4" BSP

\*APPROX ONLY

## **FEATURES**

**MOTOR** 

**WEIGHT** 

**RECEIVER** 

**DIMENSIONS** 

AIR OUTLET

- AUSTRALIAN DESIGNED AND BUILT
- INDUSTRIAL GRADE HAMMERTONE ENAMEL FINISH
- CAST IRON CYLINDER PUMP
- ELECTRIC MOTOR OVERLOAD PROTECTION
- WARRANTY: 3 YEARS ON PUMP, 1 YEAR ON ALL OTHER COMPONENTS