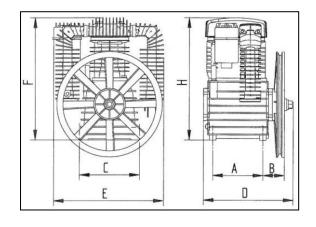

## COMPRESSOR PUMP MODEL: K17-PUMP

| CYLINDERS                            | 2        |
|--------------------------------------|----------|
| STAGE                                | 1        |
| MAX PRESSURE (BAR)                   | 10       |
| MOTOR (KW)                           | 2.2      |
| FLYWHEEL (MM)                        | 320      |
| BELT SECTION                         | 1A       |
| DIMENSIONS                           |          |
| Α                                    | 132 mm   |
| В                                    | 100 mm   |
| С                                    | 180 mm   |
| D                                    | 260 mm   |
| E                                    | 320 mm   |
| ${\sf F}$ (FROM BOTTOM OF FLY WHEEL) | 390 mm   |
| Н                                    | 350 mm   |
| WEIGHT                               | 12.5 KGS |