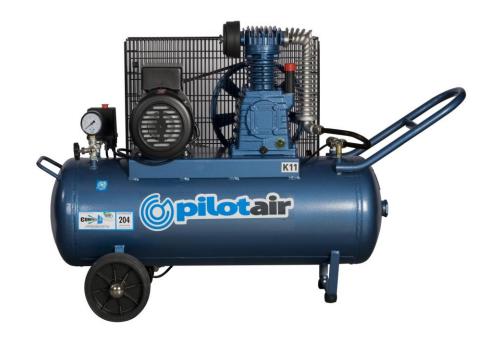

## **K11 AIR COMPRESSOR – 240 VOLT**

PISTON DISPLACEMENT (to AS4637) 295 L/MIN ~ 10.4 CFM FREE AIR DELIVERY (to AS4637)

MAXIMUM CUT OUT PRESSURE 1000 KPA ~ 145 PSI

COMPRESSOR PUMP

**RECEIVER** 

MOTOR

**DIMENSIONS** 

AIR OUTLET

WEIGHT

204.6 L/MIN ~ 7.23 CFM

TWIN CYLINDER, SINGLE STAGE, ITALIAN MADE

1.65 KW ~ 2.25 HP 240 V 50HZ

58 LITRE (PORTABLE), TO AS1210, AUSTRALIAN MADE

1200mm L X 460mm W X 740mm H

60 KG\* 1/4" BSP

\* APPROX ONLY

## **FEATURES**

- **AUSTRALIAN DESIGNED AND BUILT**
- INDUSTRIAL GRADE HAMMERTONE ENAMEL FINISH
- CAST IRON CYLINDER PUMP
- ELECTRIC MOTOR OVERLOAD PROTECTION
- WARRANTY: 3 YEARS ON PUMP, 1 YEAR ON ALL OTHER COMPONENTS