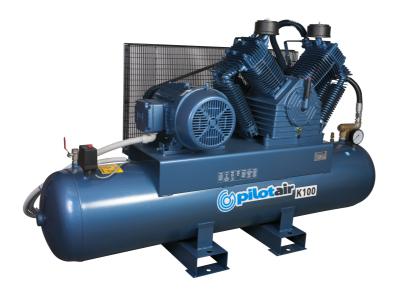

## K100 AIR COMPRESSOR – 415V THREE PHASE

PISTON DISPLACEMENT (to AS4637) 2,311.4 L/MIN ~ 81.6 CFM FREE AIR DELIVERY (to AS4637) 1,913 L/MIN ~ 67.6 CFM 1100 KPA ~ 160 PSI

MAXIMUM CUT OUT PRESSURE

**COMPRESSOR PUMP** FOUR CYLINDER, TWO STAGE, ITALIAN MADE

**MOTOR** 15 KW ~ 20 HP 415V THREE PHASE 50HZ COMPLETE WITH STAR DELTA STARTER **NOTE: NOT SUPPLIED WITH LEAD & PLUG** 

REQUIRED CIRCUIT BREAKER 50 AMP \*\*

**RECEIVER** 316 LITRE (STATIC), TO AS1210, AUSTRALIAN MADE

**DIMENSIONS** 2050mm L X 680mm W X 1260mm H

**WEIGHT** 460 KG\* AIR OUTLET 3/4" BSP

> \* APPROX ONLY \*\* INDICATIVE ONLY, PLEASE CHECK WITH YOUR ELECTRICIAN

## **FEATURES**

- **AUSTRALIAN DESIGNED AND BUILT**
- INDUSTRIAL GRADE HAMMERTONE ENAMEL FINISH
- **CAST IRON CYLINDER PUMP**
- **ELECTRIC MOTOR OVERLOAD**
- WARRANTY: 3 YEARS ON PUMP, 1 YEAR ON ALL OTHER COMPONENTS