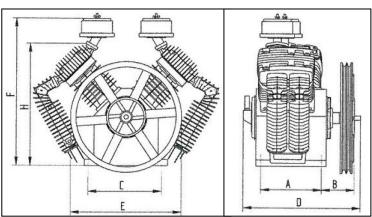

## COMPRESSOR PUMP MODEL: K100-PUMP

| CYLINDERS<br>STAGE |                              | 4<br>2    |
|--------------------|------------------------------|-----------|
| MAX PRESSURE (BAR) |                              | _<br>11*  |
| MOTOR (KW)         |                              | 15        |
| FLYWHEEL (MM)      |                              | 550       |
| BELT SECTION (     |                              | 2B        |
|                    | DIMENSIONS                   |           |
|                    | A                            | 283 mm    |
|                    | В                            | 190 mm    |
|                    | C                            | 388 mm    |
|                    | D                            | 520 mm    |
|                    | E                            | 890 mm    |
|                    | F (FROM BOTTOM OF FLY WHEEL) | 720 mm    |
|                    | Н                            | 588 mm    |
|                    | WEIGHT                       | 125.0 KGS |