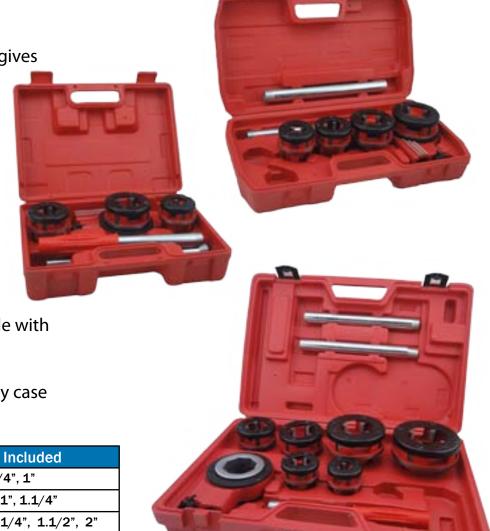

## Hand Ratchet Threader Sets

HRT100 - 1/2" - 1" BSPT

HRT125 - 1/2" - 1.1/4" BSPT

HRT200 - 1/2" - 2" BSPT

## **Hand Ratchet Threader Sets**

For portable and easy threading in small confines.

Design of lead chamfer on dies gives easier thread starting.

3 size sets available.

Supplied with BSPT Dies. NPT Dies available.

**Quality HSS Dies** 

Spare Dieheads & Dies available

Dieheads & Dies interchangeable with most leading brands.

All sets supplied in a robust carry case

| Part No | BSPT Dies Included                  |
|---------|-------------------------------------|
| HRT100  | 1/2", 3/4", 1"                      |
| HRT125  | 1/2", 3/4", 1", 1.1/4"              |
| HRT200  | 1/2", 3/4", 1", 1 .1/4", 1.1/2", 2" |