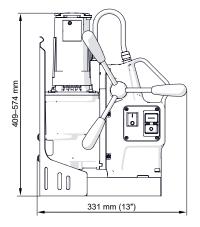

| Part No.                | HMPR055                     |
|-------------------------|-----------------------------|
| Capacity (Diameter)     | 55mm                        |
| Capacity (Depth)        | 75mm                        |
| Capacity (Twist Drills) | 18mm                        |
| Motor Power             | 1100 Watt                   |
| Input Power             | 1200 Watt Single Phase 240V |
| Speed                   | 2 Speed 200 / 400rpm        |
| Weight                  | 15.5kg                      |
| Magnetic Dead Lift      | 9,900Nm On 25mm Steel Plate |
| Stroke                  | 165mm                       |
| Height (Min. / Max.)    | 409 / 574mm                 |