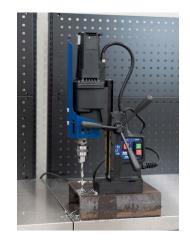

## **FEATURES**

- · European made machine
- Extra large 165mm stroke allowing the use of an optional 13mm twist drill chuck
- Industrial 2-speed gearbox
- Through spindle coolant system, with an external side mounted gravity
- The feed handles can be placed on either the left or right hand side, for increased versatility
- Smart magnet technology to ensure sufficient magnetic adhesion Integrated cutter guard for increased user safety
- Supplied in a blow mould plastic carry case
- Grub screw arbor system, which fastens positively onto Holemaker cutters