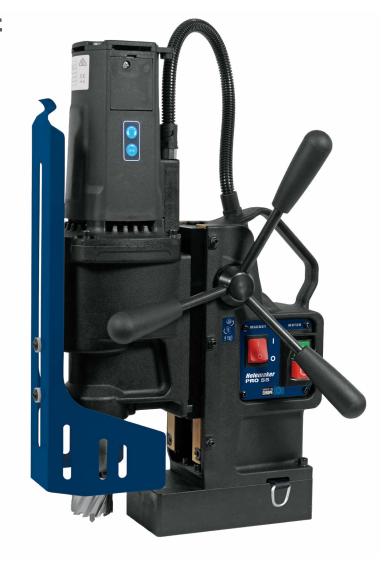

## **HOLEMAKER PRO 55**

## **FEATURES**

- · European made machine
- Extra large 165mm stroke allowing the use of an optional 13mm twist drill chuck
- Industrial 2-speed gearbox
- Through spindle coolant system, with an external side mounted gravity
- The feed handles can be placed on either the left or right hand side, for increased versatility
- Smart magnet technology to ensure sufficient magnetic adhesion Integrated cutter guard for increased user safety
- Supplied in a blow mould plastic carry case
- Grub screw arbor system, which fastens positively onto Holemaker cutters