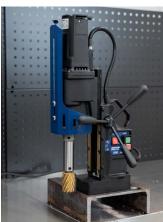

## **HOLEMAKER PRO 55**

## **FEATURES**

- · European made machine
- Extra large 165mm stroke allowing the use of an optional 13mm twist drill chuck
- Industrial 2-speed gearbox
- Through spindle coolant system, with an external side mounted gravity
- The feed handles can be placed on either the left or right hand side, for increased versatility
- Smart magnet technology to ensure sufficient magnetic adhesion Integrated cutter guard for increased user safety
- Supplied in a blow mould plastic carry case
- Grub screw arbor system, which fastens positively onto Holemaker cutters