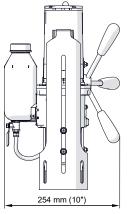

## **FEATURES**

- · European made machine
- Extra large 165mm stroke allowing the use of an optional 13mm twist drill chuck
- Industrial 2-speed gearbox
- Through spindle coolant system, with an external side mounted gravity
- The feed handles can be placed on either the left or right hand side, for increased versatility
- Smart magnet technology to ensure sufficient magnetic adhesion Integrated cutter guard for increased user safety
- Supplied in a blow mould plastic carry case
- Grub screw arbor system, which fastens positively onto Holemaker cutters

| Part No.                | HMPR055                     |
|-------------------------|-----------------------------|
| Capacity (Diameter)     | 55mm                        |
| Capacity (Depth)        | 75mm                        |
| Capacity (Twist Drills) | 18mm                        |
| Motor Power             | 1100 Watt                   |
| Input Power             | 1200 Watt Single Phase 240V |
| Speed                   | 2 Speed 200 / 400rpm        |
| Weight                  | 15.5kg                      |
| Magnetic Dead Lift      | 9,900Nm On 25mm Steel Plate |
| Stroke                  | 165mm                       |
| Height (Min. / Max.)    | 409 / 574mm                 |