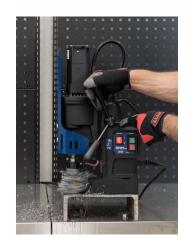

## **FEATURES**

52mm

- Multi-purpose machine able to use Holemaker cutters, no. 2 Morse taper shank drills & reamers, as well as a drill chuck
- · Industrial 2-speed gearbox
- Cast-iron motor housing
- Through spindle coolant system, with an external side mounted gravity feed coolant tank
- Left or right hand feed handle operation
- Unique semi-automatic gib adjustment system enables simple, fast and always correct fine tuning without any expert knowledge or experience
- Smart magnet technology to ensure sufficient magnetic adhesion
- Supplied in a blow mould plastic carry case
- Suitable for steel fabrication, engineering workshops & maintenance facilities where a heavy-duty versatile machine is highly beneficial