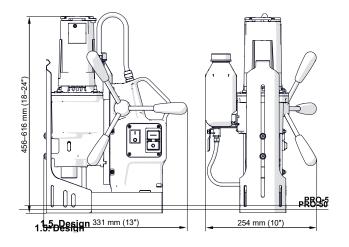

| Part No.                | HMPR052-MT2                 |
|-------------------------|-----------------------------|
| Capacity (Diameter)     | 52mm                        |
| Capacity (Depth)        | 52mm                        |
| Capacity (Twist Drills) | #2 Morse Taper 23mm         |
| Motor Power             | 1100 Watt                   |
| Input Power             | 1200 Watt Single Phase 240V |
| Speed                   | 2 Speed 240 / 480rpm        |
| Weight                  | 16.5kg                      |
| Magnetic Dead Lift      | 9,900Nm On 25mm Steel Plate |
| Stroke                  | 165mm                       |
| Height (Min. / Max.)    | 456mm / 616mm               |