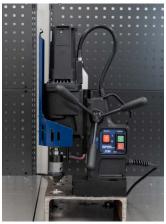

## **HOLEMAKER PRO 52-MT2**

**VERSATILE & MULTI-PURPOSE. EUROPEAN MADE MACHINE** 

23mm

Spindle MT2

Gearhox 240rpm 480rpm

## **FEATURES**

52mm

- Multi-purpose machine able to use Holemaker cutters, no. 2 Morse taper shank drills & reamers, as well as a drill chuck
- · Industrial 2-speed gearbox
- Cast-iron motor housing
- Through spindle coolant system, with an external side mounted gravity feed coolant tank
- Left or right hand feed handle operation
- Unique semi-automatic gib adjustment system enables simple, fast and always correct fine tuning without any expert knowledge or experience
- Smart magnet technology to ensure sufficient magnetic adhesion
- Supplied in a blow mould plastic carry case
- Suitable for steel fabrication, engineering workshops & maintenance facilities where a heavy-duty versatile machine is highly beneficial

| Part No.                | HMPR052-MT2                 |
|-------------------------|-----------------------------|
| Capacity (Diameter)     | 52mm                        |
| Capacity (Depth)        | 52mm                        |
| Capacity (Twist Drills) | #2 Morse Taper 23mm         |
| Motor Power             | 1100 Watt                   |
| Input Power             | 1200 Watt Single Phase 240V |
| Speed                   | 2 Speed 240 / 480rpm        |
| Weight                  | 16.5kg                      |
| Magnetic Dead Lift      | 9,900Nm On 25mm Steel Plate |
| Stroke                  | 165mm                       |
| Height (Min. / Max.)    | 456mm / 616mm               |