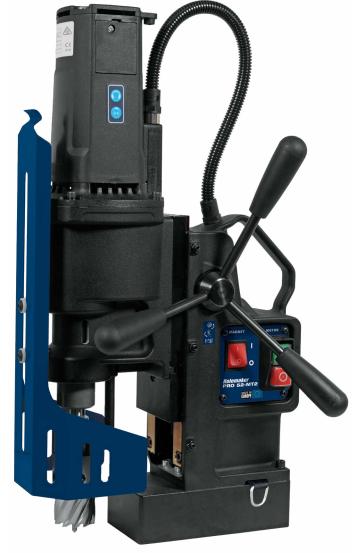

## **HOLEMAKER PRO 52-MT2**

**VERSATILE & MULTI-PURPOSE. EUROPEAN MADE MACHINE** 

23mm

Spindle MT2

Gearhox 240rpm 480rpm

## **FEATURES**

52mm

- Multi-purpose machine able to use Holemaker cutters, no. 2 Morse taper shank drills & reamers, as well as a drill chuck
- · Industrial 2-speed gearbox
- Cast-iron motor housing
- Through spindle coolant system, with an external side mounted gravity feed coolant tank
- Left or right hand feed handle operation
- Unique semi-automatic gib adjustment system enables simple, fast and always correct fine tuning without any expert knowledge or experience
- Smart magnet technology to ensure sufficient magnetic adhesion
- Supplied in a blow mould plastic carry case
- Suitable for steel fabrication, engineering workshops & maintenance facilities where a heavy-duty versatile machine is highly beneficial

| Part No.                | HMPR052-MT2                 |
|-------------------------|-----------------------------|
| Capacity (Diameter)     | 52mm                        |
| Capacity (Depth)        | 52mm                        |
| Capacity (Twist Drills) | #2 Morse Taper 23mm         |
| Motor Power             | 1100 Watt                   |
| Input Power             | 1200 Watt Single Phase 240V |
| Speed                   | 2 Speed 240 / 480rpm        |
| Weight                  | 16.5kg                      |
| Magnetic Dead Lift      | 9,900Nm On 25mm Steel Plate |
| Stroke                  | 165mm                       |
| Height (Min. / Max.)    | 456mm / 616mm               |