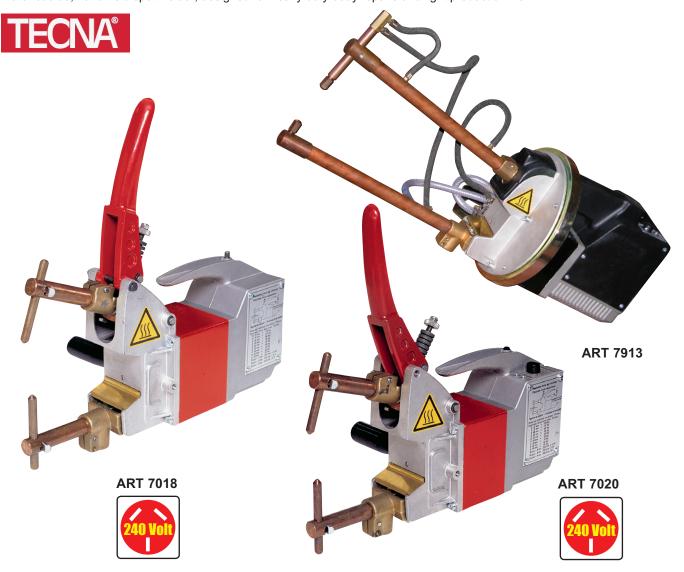

## **Features**

The TECNA 7018 and 7020 hand held spot welders are light weight, reliable and simple to operate units for the smash repair and sheet metal fabrication industries. There are a variety of arms available for both the units enabling a range of applications. The 7020 has the added advantage of coming standard with a timer, a compensation circuit starts the timer only when there is a proper range of current, which allows welding on oxidised sheets or materials with painted surface. The 7913 is a 3 Phase, water cooled, hand held spot welder, designed for heavy duty body repairs and light production work.

| TECHNICAL SPECIFICATION                                          | ART 7018 – 2 KVA  | ART 7020 – 2 KVA  | ART 7913 – 6 KVA                                                     |
|------------------------------------------------------------------|-------------------|-------------------|----------------------------------------------------------------------|
| PART NUMBER                                                      | 7018              | 7020              | 7913                                                                 |
| PRIMARY INPUT VOLTAGE                                            | 240V 1 Phase      | 240V 1 Phase      | 415V 3 Phase                                                         |
| NOMINAL POWER                                                    | 50% @ 2KVA        | 50% @ 2KVA        | 50% @ 6KVA                                                           |
| MAX WELDING POWER                                                | 13KVA             | 13KVA             | 16KVA                                                                |
| SECONDARY NO LOAD VOLTAGE                                        | 2.3V              | 2.3V              | 2.5V                                                                 |
| MAIN FUSE                                                        | 16 Amp            | 16 Amp            | 16 Amp                                                               |
| ARMS LENGTH MIN-MAX (mm) Note: Machines supplied with 125mm Arms | 125-500mm         | 125-500mm         | 150-500mm                                                            |
| ARMS GAP (mm)                                                    | 96mm              | 96mm              | 94mm                                                                 |
| MAXIMUM THICKNESS                                                | 2 + 2mm           | 2 + 2mm           | 2 + 2mm                                                              |
| DIMENSIONS (mm)                                                  | 440 x 100 x 250mm | 430 x 100 x 250mm | 108 x 475 x 203mm                                                    |
| WEIGHT (kgs)                                                     | 11 Kgs            | 10 Kgs            | 16 Kgs                                                               |
| FUNCTIONS                                                        | N/A               | Timer             | Timer , Water cooled<br>Note: 7913 not supplied with<br>water cooler |