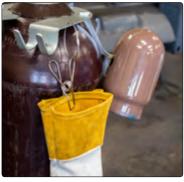

### **GAS HOOK**

- Six multi-purpose hooks for holding your helmet, gloves, tools, and other welding essentials.
- Keep gear off the ground and organized in one place for easy reach.
- The Gas Hook easily fits over the cylinder top and regulator for easy placement and removal.
- Plated Steel construction.
- 2" deep Dual-Prong Hooks provides convenient, secure storage or temporary holding of costly welding helmets.

9"W x 7"D x 4"H

Dual-Prong Hook for T-Shaped Tools

Glove Clip / Cap Hook

Hold your long apron & welding helmet.