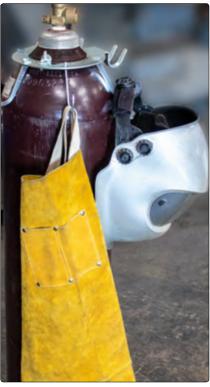

### **GAS HOOK**

- Six multi-purpose hooks for holding your helmet, gloves, tools, and other welding essentials.
- Keep gear off the ground and organized in one place for easy reach.
- The Gas Hook easily fits over the cylinder top and regulator for easy placement and removal.
- Plated Steel construction.
- 2" deep Dual-Prong Hooks provides convenient, secure storage or temporary holding of costly welding helmets.

9"W x 7"D x 4"H

Dual-Prong Hook for T-Shaped Tools

Glove Clip / Cap Hook

Hold your long apron & welding helmet.