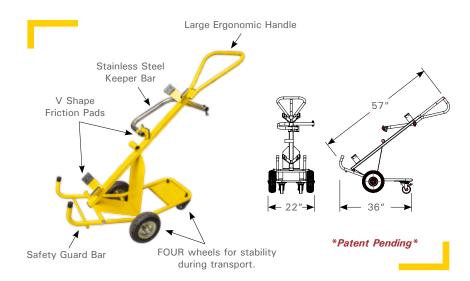

StrongHandTools.com ()

Lift cylinders for placement on AN ELEVATED PLATFORM, such

as a welding cart or pallet. [up

love, Place,

This new **CYLINDER CART** allows you to safely lift, move, place and store heavy cylinders. The sliding Stainless Steel Keeper Bar holds the cylinder securely in place without the use of chains or straps.

to 7" high].

Lift cylinders for placement on an elevated platform, such as a welding cart or pallet. [up to 7" high]. Two 3" rear locking wheels provide easy movement + stable storage.

#### **PRODUCT SPECIFICATIONS:**

Rugged round steel tube welded construction for strength and durability, with powder coated finish.

| Part No.:          | GCC200                                                                 |
|--------------------|------------------------------------------------------------------------|
| Wheels:            | 8" pneumatic wheels +<br>3" locking wheels for<br>mobility and storage |
| Load Capacity:     | 400 lb                                                                 |
| For Cylinder Size: | 8.5"~9″                                                                |
| Net Weight:        | 48 lb                                                                  |