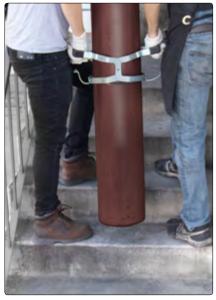

```
7 lb
```

\*Patent Pending\*

Secure, no-slip holding for a safe, productive workplace.

Release the handles, and the Grabber remains in position on the cylinder, ready for use.

Safely carry heavy cylinders upstairs with the Gas Grabber.