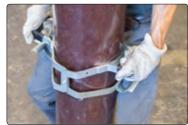

#### GAS GRABBER

- Two handles for safe, two-person team lifting.
- 8-point cylinder contact and friction pads provide a positive, safe hold.

20"W x 11"D x 4"H

Scissor-action handles automatically engage for secure lifting.

```
7 lb
```

\*Patent Pending\*

Secure, no-slip holding for a safe, productive workplace.

Release the handles, and the Grabber remains in position on the cylinder, ready for use.

Safely carry heavy cylinders upstairs with the Gas Grabber.