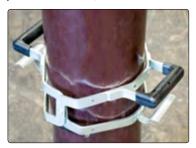

#### GAS GRABBER

- Two handles for safe, two-person team lifting.
- 8-point cylinder contact and friction pads provide a positive, safe hold.

20"W x 11"D x 4"H

Scissor-action handles automatically engage for secure lifting.

```
7 lb
```

\*Patent Pending\*

Secure, no-slip holding for a safe, productive workplace.

Release the handles, and the Grabber remains in position on the cylinder, ready for use.

Safely carry heavy cylinders upstairs with the Gas Grabber.