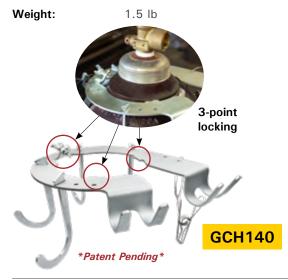

### **GAS HOOK**

- Six multi-purpose hooks for holding your helmet, gloves, tools, and other welding essentials.
- Keep gear off the ground and organized in one place for easy reach.
- The Gas Hook easily fits over the cylinder top and regulator for easy placement and removal.
- Plated Steel construction.
- 2" deep Dual-Prong Hooks provides convenient, secure storage or temporary holding of costly welding helmets.

9"W x 7"D x 4"H

Dual-Prong Hook for T-Shaped Tools

Glove Clip / Cap Hook

Hold your long apron & welding helmet.