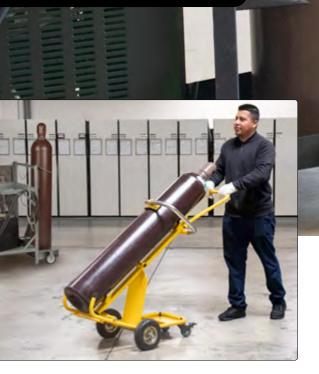

StrongHandTools.com ()

Lift cylinders for placement on AN ELEVATED PLATFORM, such

as a welding cart or pallet. [up

love, Place,

This new **CYLINDER CART** allows you to safely lift, move, place and store heavy cylinders. The sliding Stainless Steel Keeper Bar holds the cylinder securely in place without the use of chains or straps.

to 7" high].

Lift cylinders for placement on an elevated platform, such as a welding cart or pallet. [up to 7" high]. Two 3" rear locking wheels provide easy movement + stable storage.