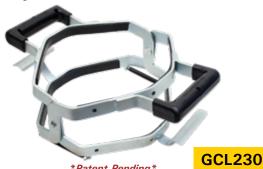

#### GAS GRABBER

- Two handles for safe, two-person team lifting.
- 8-point cylinder contact and friction pads provide a positive, safe hold.

20"W x 11"D x 4"H

Scissor-action handles automatically engage for secure lifting.

```
7 lb
```

\*Patent Pending\*

Secure, no-slip holding for a safe, productive workplace.

Release the handles, and the Grabber remains in position on the cylinder, ready for use.

Safely carry heavy cylinders upstairs with the Gas Grabber.