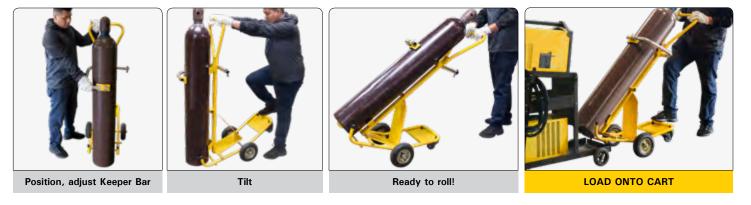

StrongHandTools.com ()

Lift cylinders for placement on AN ELEVATED PLATFORM, such

as a welding cart or pallet. [up

love, Place,

This new **CYLINDER CART** allows you to safely lift, move, place and store heavy cylinders. The sliding Stainless Steel Keeper Bar holds the cylinder securely in place without the use of chains or straps.

to 7" high].

Lift cylinders for placement on an elevated platform, such as a welding cart or pallet. [up to 7" high]. Two 3" rear locking wheels provide easy movement + stable storage.