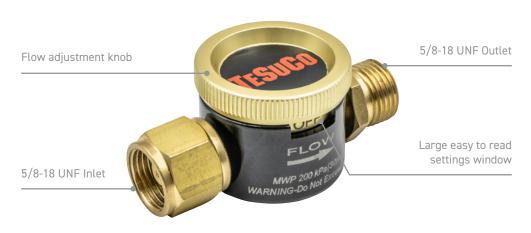

### Click Flow 25 Flowmeter

## For Use on Shielding Gas Systems

When MIG welding, the operator requires a shielding gas of argon, CO2 or various other Argon gas mixtures at required flow rates.

The Click Flow 25 is a compact click style flow device with an "OFF" position and three pre-set flow settings of 15, 20 and 25 L/min, which are common for fabrication mixtures.

It fits standard regulators and outlets, is very robust with no fragile tubes or gauges that can easily break. Flow settings can be selected by just turning the knob, which then "clicks" into place at the desired flow. Gas savings will be experienced as operators cannot turn the flow to maximum as with flow meters and flow gauges.

| SPECIFICATIONS                                             | FMC25                                                |
|------------------------------------------------------------|------------------------------------------------------|
| Materials of construction Body Inlet, outlet and internals | Aluminum<br>Brass                                    |
| Gas service                                                | Argon & Argon mixtures                               |
| Performance Maximum working pressure Outlet                | 200 kPa<br>15, 20 & 25 Lpm                           |
| Inlet                                                      | 5/8-18 UNF                                           |
| Outlet                                                     | 5/8-18 UNF                                           |
| Operating temperature                                      | -20°C to +50°C                                       |
| Weight                                                     | 0.110kg                                              |
| Dimensions                                                 | (W) 38 x (L) 80 x (D) 30 mm                          |
| Markings                                                   | Tesuco<br>Maximum working pressure<br>Flow direction |
| Warranty                                                   | 1 Year (manufacturer's defect)                       |
| Country of origin                                          | Taiwan                                               |
|                                                            |                                                      |