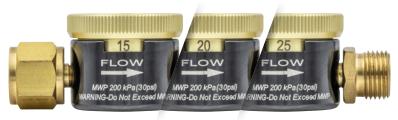

### Click Flow 25 Flowmeter

## For Use on Shielding Gas Systems

When MIG welding, the operator requires a shielding gas of argon, CO2 or various other Argon gas mixtures at required flow rates.

The Click Flow 25 is a compact click style flow device with an "OFF" position and three pre-set flow settings of 15, 20 and 25 L/min, which are common for fabrication mixtures.

It fits standard regulators and outlets, is very robust with no fragile tubes or gauges that can easily break. Flow settings can be selected by just turning the knob, which then "clicks" into place at the desired flow. Gas savings will be experienced as operators cannot turn the flow to maximum as with flow meters and flow gauges.