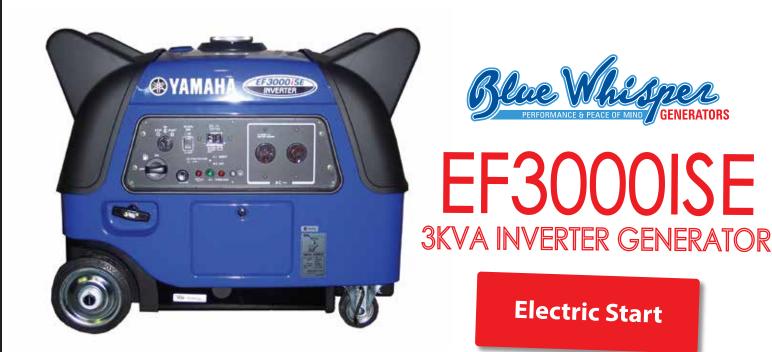

| Note: Specifications and product .<br>* Warranty from date of original p | availability subject to variation without notice. All rights reserved.<br>purchase : ** 48 months for personal/recreational use & 12 months for prot<br><b>NORMAN</b><br><b>REDUCED PRICING 8</b> | YAMAHA                                          |
|--------------------------------------------------------------------------|---------------------------------------------------------------------------------------------------------------------------------------------------------------------------------------------------|-------------------------------------------------|
| WARRANTY*                                                                | 4 years**                                                                                                                                                                                         |                                                 |
| WEIGHT<br>DIMENSIONS (I                                                  | 67kg<br>MM) 680 (L) x 445 (W) x 555 (H                                                                                                                                                            | Optional: Wireless Remote                       |
| NOISE LEVEL (7                                                           | <b>7M)</b> 51/57dba                                                                                                                                                                               | Economy Idle                                    |
| FUEL TYPE                                                                | Unleaded                                                                                                                                                                                          | User-friendly control panel                     |
| FUEL TANK                                                                | 13L<br>20.5hrs (at 1/4 load)                                                                                                                                                                      | Quiet operation<br>Auto low oil shut-off system |
| MAX OUTPUT                                                               | 3kVA                                                                                                                                                                                              |                                                 |