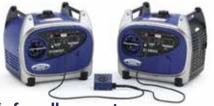

## 2.4KVA INVERTER GENERATOR

The EF2400iS is super quiet and only weighs 32kg, whilst producing 2400 watts of maximum power. And connect two EF2400iS inverters for a massive 3800 watts of maximum power!!

Connect 2x EF2400iS for 3800 watts of max. power!!

Cleaner, quieter and more powerful, the EF2400iS is the 'next generation' of small generators...