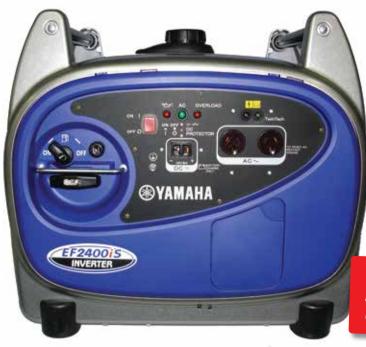

## **EF2400IS**

## 2.4KVA INVERTER GENERATOR

The EF2400iS is super quiet and only weighs 32kg, whilst producing 2400 watts of maximum power. And connect two EF2400iS inverters for a massive 3800 watts of maximum power!!

**MAX OUTPUT** 2.4kVA **FUEL TANK** 

**OPERATING HOURS** 9hrs (at 1/4 load)

Unleaded **FUEL TYPE** 54/59dba **NOISE LEVEL (7M)** WEIGHT 32ka

**DIMENSIONS (MM)** 527(L) x 419(W) x 459(H)

**WARRANTY\*** 4 years\*\*