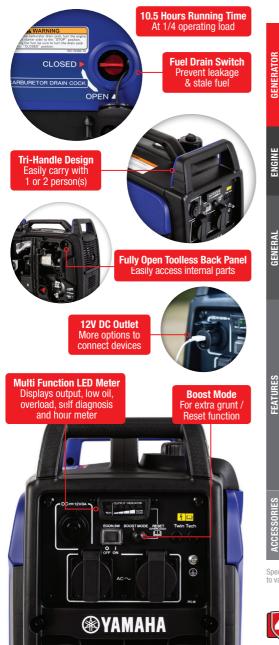

## **EF2200IS** FEATURES AND SPECIFICATIONS

| SPECIFICATIONS                      |
|-------------------------------------|
| Туре                                |
| Rated Voltage                       |
| Frequency                           |
| Rated Output                        |
| Max Output                          |
| DC Output                           |
| Engine Type                         |
| Displacement                        |
| Max Output                          |
| Starting System                     |
| LxWxH (mm)                          |
| Dry Weight                          |
| Fuel Tank Capacity                  |
| Operating Hours (1/4 Load)          |
| Noise Level (1/4 Load)              |
| Noise Level (Full Load)             |
| Brushless Alternator                |
| Auto Decompressor                   |
| Electric Starter                    |
| Circuit Breaker                     |
| Fuel Level Gauge                    |
| Oil Level Warning                   |
| Voltage Meter                       |
| Pilot Lamp                          |
| Noise Block™                        |
| Economy Idle Control                |
| Twin Tech™ (Parallel Use)           |
| Transportation Kit                  |
| Remote Starter Kit                  |
| AC Plug                             |
| DC Charging Cord                    |
| cations and product availability si |

Specifications and product availability subject to variation without notice. All rights reserved.

| EF2200iS               |
|------------------------|
| Inverter               |
| 230V                   |
| 50Hz                   |
| 1800 Watts             |
| 2200 Watts             |
| 12V / 3Amps            |
| OHV MZV-22i Air Cooled |
| 79cc                   |
| 2.3kW (3.1hp) @4500rpm |
| Recoil                 |
| 555x300x470            |
| 25kg                   |
| 4.7L                   |
| 10.5hr (Eco On)        |
| 57dBA (7m)             |
| 65dBA (7m)             |
| •                      |
| •                      |
|                        |
| Electronic             |
| •                      |
| •                      |
|                        |
| •                      |
| •<br>•<br>•            |
| •                      |
| •                      |
|                        |
|                        |
| •                      |
|                        |