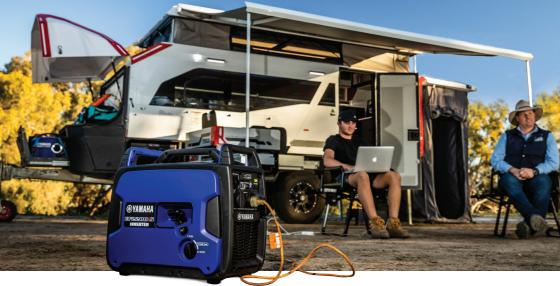

## NEW EF2200IS 2.2KVA INVERTER GENERATOR

The all new EF2200iS strikes the perfect balance between power and portability. Powerful enough for appliances, tools and electronic devices without taking too much valuable space. It's the ideal generator for campers, caravanners, adventurers and outdoor enthusiasts.