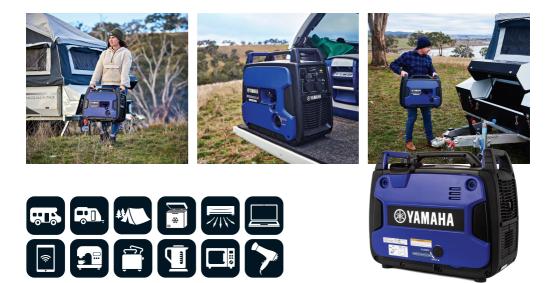

## NEW EF2200IS 2.2KVA INVERTER GENERATOR

The all new EF2200iS strikes the perfect balance between power and portability. Powerful enough for appliances, tools and electronic devices without taking too much valuable space. It's the ideal generator for campers, caravanners, adventurers and outdoor enthusiasts.