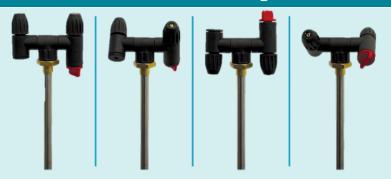

- Rotatable Dual Head Nozzle Design select either a jet or mist spray to match for the job at hand, perfect for up close jobs and jobs at distance. For wider reach, use both heads in mist mode to cover more area and spray at any angle thanks to the rotating nozzles.
- Lock On Lever provides the ability to lock the trigger in place for continuous spraying, ideal for larger jobs where constantly engaging the trigger would increase user discomfort
- Detachable Body for Easy Filling and Emptying the motor housing can be separated from the tank which allows for efficient filling and mixing of liquids.
- Extendable Lance provides spraying capabilities for jobs in high places removing the need for a ladder
- Battery Cover prevents your battery from being damaged by any splashing or water from the unit of the job at hand thanks to a sealed battery compartment
- **5L Tank with Optimised Body** tank design sits comfortably next to the user when used with the harness providing maximum comfort.

### **Versatility**

Rotatable Dual Head Nozzle Design for efficient coverage