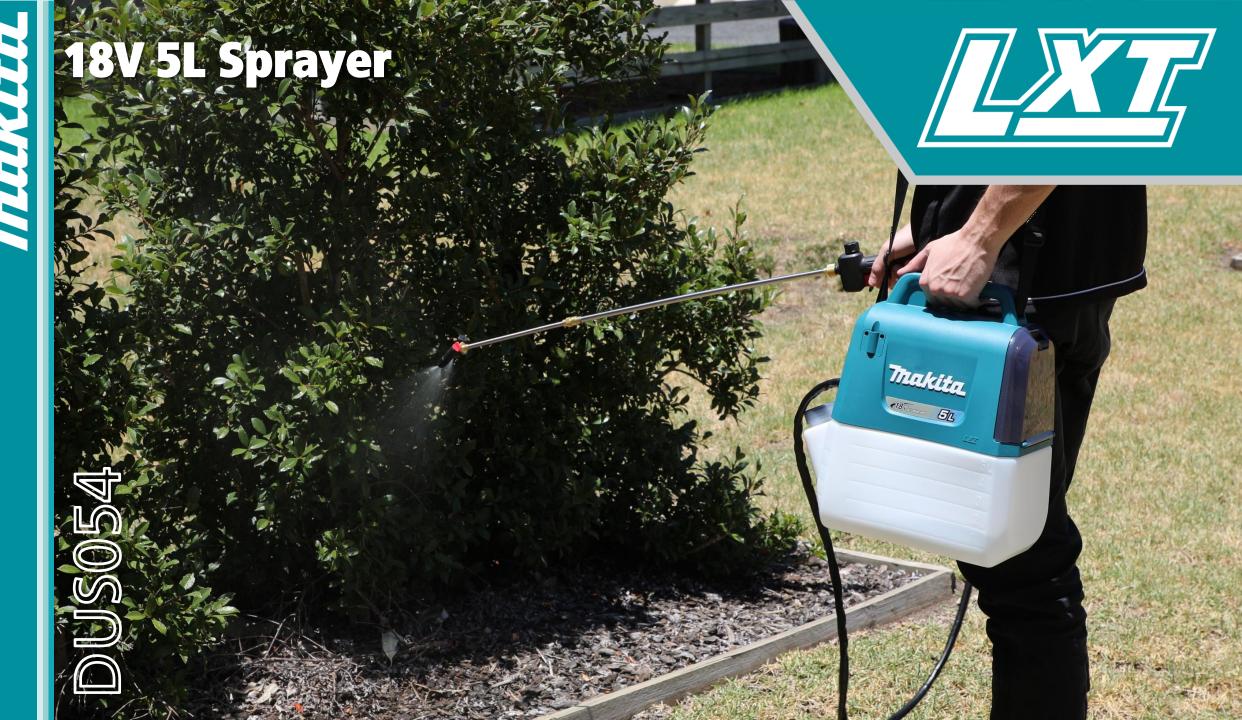

### **Product Statement**

The DUS054Z – 18V 5L Sprayer provides an efficient and lightweight spraying option for a wide variety of tasks. Removing the effort required to pump, the DUS054 delivers up to 0.45L/min allowing for efficient spraying.

It features an extendable lance with a dual head design on the sprayer nozzle to allow the user to quickly switch between mist and jet spraying modes.

It comes standard with a shoulder harness and has been designed with an optimised tank body which allows it to sit comfortably next to the user's hip. The handle features a lock on button to remove the need to constantly engage the trigger whilst also featuring an auto stop feature which recognizes when the handle isn't engage and turns the motor off, providing longer overall runtimes.