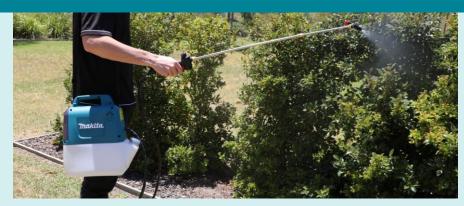

### **Product Statement**

The DUS054Z – 18V 5L Sprayer provides an efficient and lightweight spraying option for a wide variety of tasks. Removing the effort required to pump, the DUS054 delivers up to 0.45L/min allowing for efficient spraying.

It features an extendable lance with a dual head design on the sprayer nozzle to allow the user to quickly switch between mist and jet spraying modes.

It comes standard with a shoulder harness and has been designed with an optimised tank body which allows it to sit comfortably next to the user's hip. The handle features a lock on button to remove the need to constantly engage the trigger whilst also featuring an auto stop feature which recognizes when the handle isn't engage and turns the motor off, providing longer overall runtimes.

- Rotatable Dual Head Nozzle Design select either a jet or mist spray to match for the job at hand, perfect for up close jobs and jobs at distance. For wider reach, use both heads in mist mode to cover more area and spray at any angle thanks to the rotating nozzles.
- Lock On Lever provides the ability to lock the trigger in place for continuous spraying, ideal for larger jobs where constantly engaging the trigger would increase user discomfort
- Detachable Body for Easy Filling and Emptying the motor housing can be separated from the tank which allows for efficient filling and mixing of liquids.
- Extendable Lance provides spraying capabilities for jobs in high places removing the need for a ladder
- Battery Cover prevents your battery from being damaged by any splashing or water from the unit of the job at hand thanks to a sealed battery compartment
- **5L Tank with Optimised Body** tank design sits comfortably next to the user when used with the harness providing maximum comfort.