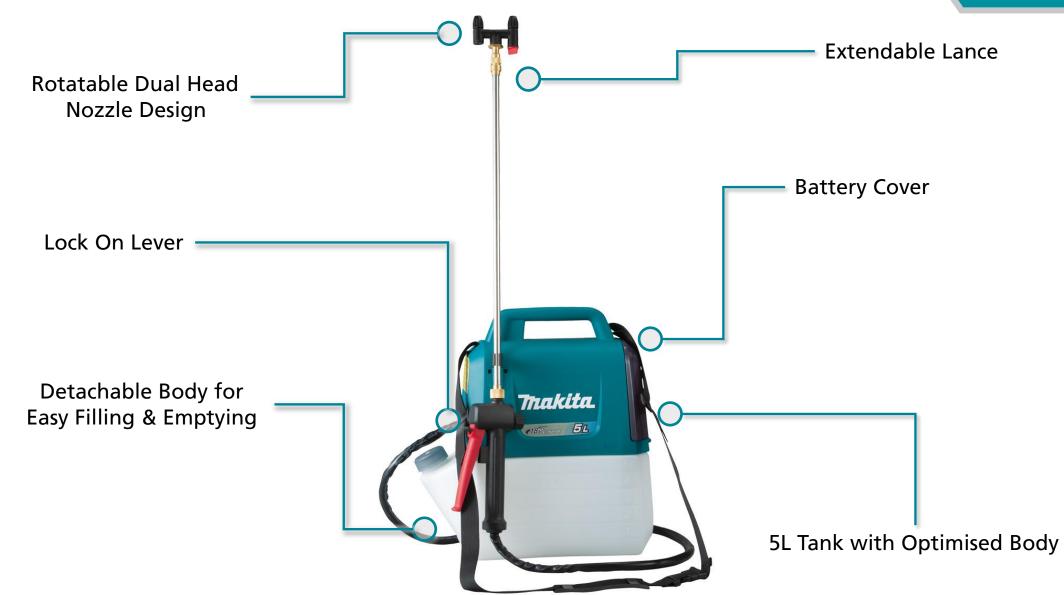

- Rotatable Dual Head Nozzle Design select either a jet or mist spray to match for the job at hand, perfect for up close jobs and jobs at distance. For wider reach, use both heads in mist mode to cover more area and spray at any angle thanks to the rotating nozzles.
- Lock On Lever provides the ability to lock the trigger in place for continuous spraying, ideal for larger jobs where constantly engaging the trigger would increase user discomfort
- Detachable Body for Easy Filling and Emptying the motor housing can be separated from the tank which allows for efficient filling and mixing of liquids.
- Extendable Lance provides spraying capabilities for jobs in high places removing the need for a ladder
- Battery Cover prevents your battery from being damaged by any splashing or water from the unit of the job at hand thanks to a sealed battery compartment
- **5L Tank with Optimised Body** tank design sits comfortably next to the user when used with the harness providing maximum comfort.