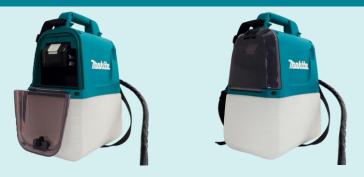

- Rotatable Dual Head Nozzle Design select either a jet or mist spray to match for the job at hand, perfect for up close jobs and jobs at distance. For wider reach, use both heads in mist mode to cover more area and spray at any angle thanks to the rotating nozzles.
- Lock On Lever provides the ability to lock the trigger in place for continuous spraying, ideal for larger jobs where constantly engaging the trigger would increase user discomfort
- Detachable Body for Easy Filling and Emptying the motor housing can be separated from the tank which allows for efficient filling and mixing of liquids.
- Extendable Lance provides spraying capabilities for jobs in high places removing the need for a ladder
- Battery Cover prevents your battery from being damaged by any splashing or water from the unit of the job at hand thanks to a sealed battery compartment
- **5L Tank with Optimised Body** tank design sits comfortably next to the user when used with the harness providing maximum comfort.

#### **Protection**

Covered battery compartment to minimize any water getting in