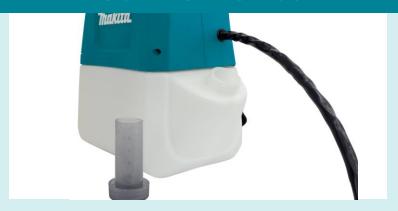

- Rotatable Dual Head Nozzle Design select either a jet or mist spray to match for the job at hand, perfect for up close jobs and jobs at distance. For wider reach, use both heads in mist mode to cover more area and spray at any angle thanks to the rotating nozzles.
- Lock On Lever provides the ability to lock the trigger in place for continuous spraying, ideal for larger jobs where constantly engaging the trigger would increase user discomfort
- Detachable Body for Easy Filling and Emptying the motor housing can be separated from the tank which allows for efficient filling and mixing of liquids.
- Extendable Lance provides spraying capabilities for jobs in high places removing the need for a ladder
- Battery Cover prevents your battery from being damaged by any splashing or water from the unit of the job at hand thanks to a sealed battery compartment
- **5L Tank with Optimised Body** tank design sits comfortably next to the user when used with the harness providing maximum comfort.

#### Convenience

Easy fill tank with measuring cup inside cap