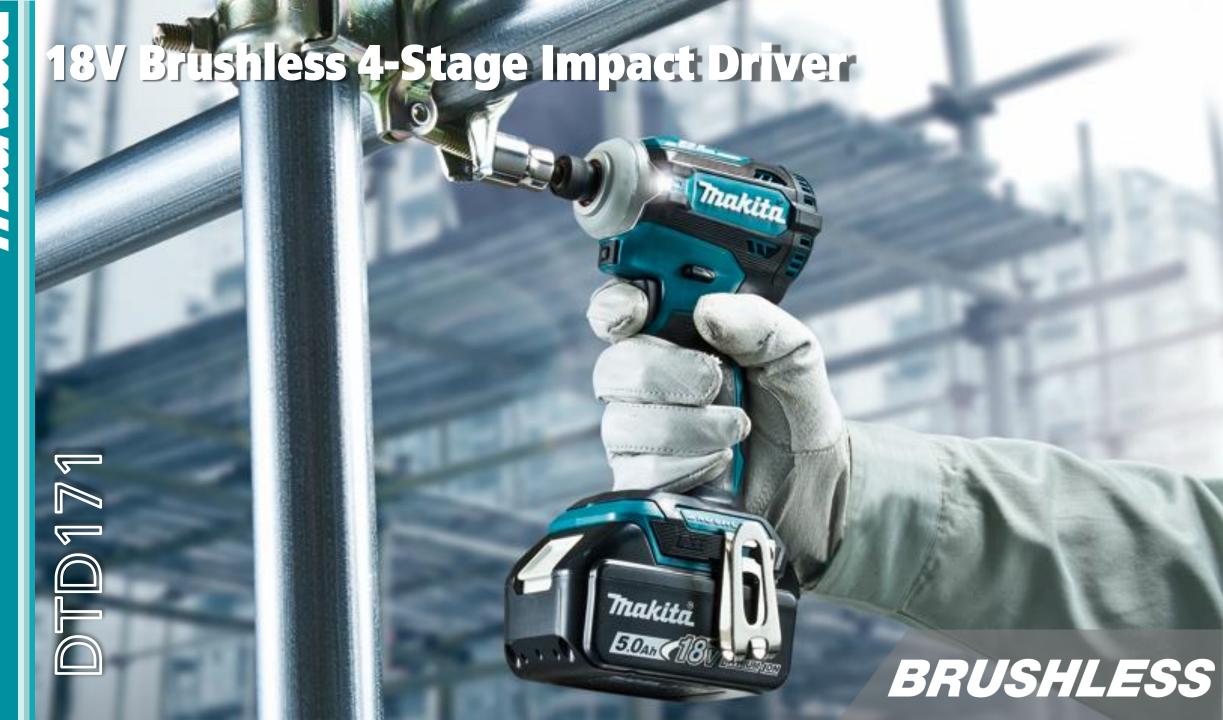

# **Product Objectives**

- Design the worlds smartest 18V mobile impact driver. 4 impact speed stages and 4 fastening modes
- Designed to suit the needs of tradesmen that require a versatile tool for fastening nuts and bolts, wood screws and self drilling screws