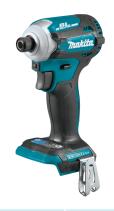

### **Product Overview**

# **Product Objectives**

- Design the worlds smartest 18V mobile impact driver. 4 impact speed stages and 4 fastening modes
- Designed to suit the needs of tradesmen that require a versatile tool for fastening nuts and bolts, wood screws and self drilling screws