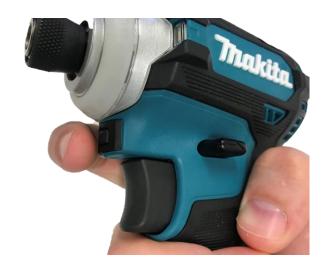

#### **Control**

Quick switch function for rapid speed or mode change

#### **Quick switch memory function**

The quick switch button can be used to change between the 4 stages of impact force each time you press the button.

When the memory function is registered the user can save their favorite mode and can quickly switch between the saved mode and the current selection on the multi function panel. For example user can switch between Assist mode and soft impact.