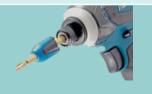

#### Design

Enhanced anvil holder securely holds impact bit providing less wobble

#### **Enhanced anvil design**

The bearing's inside the anvil holder have been enhanced.

The bearings have been changed from needle bearings to ball bearings. This change will reduce the amount of wobble at the end of the bit creating more control.