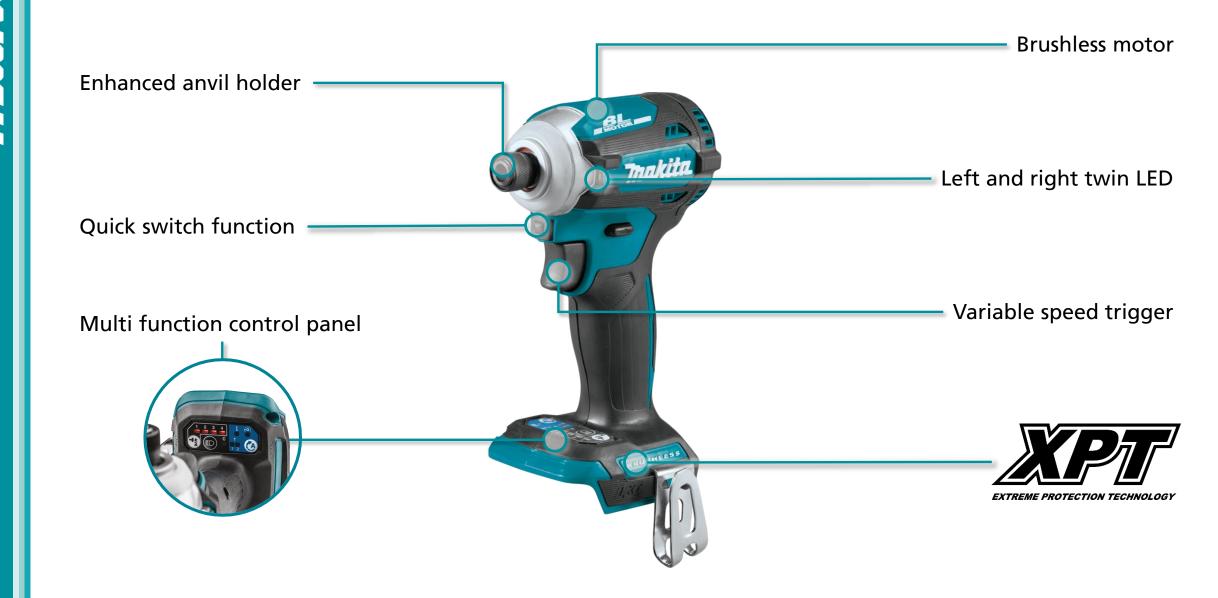

- **Enhanced anvil holder** Material change from needle bearing to ball bearing provides more stability when using longer bits
- Quick switch function the quick switch button allows the user to rapidly switch between the 4 stage impact selection or 2 pre-set function modes
- Multi function control panel control panel displays 4-stage impact selection as well as 4 mode functions. Assist mode, Reverse Rotation mode and Tek screw mode 1 and 2
- Brushless motor Powerful and compact the BL44 produces high power in a compact design ideal for rapid stop and start applications normally undertaken by impact drivers
- Left and right twin LED twin LED job lights have been repositioned onto the left and right of the housing providing a brighter wider light. The LED light can also manually be turned on and off from the multifunction panel
- Variable speed trigger as well as the multi speed control panel the user can optimise the speed of the impact driver via the trigger
- XPT eXtreme Protection Technology enhances dust and drip resistant performance for use in outdoor applications or harsh environments

#### **Performance**

Electronic 4 stage impact Selection
Allows for accurate tightening in various applications

#### **Control**

Quick switch function for rapid speed or mode change

#### **Innovation**

4 stage impact selection and 4 function modes

#### Design

Enhanced anvil holder securely holds impact bit providing less wobble