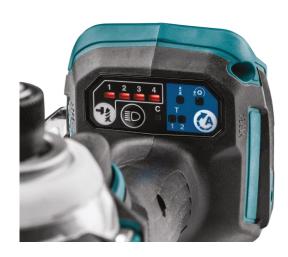

- **Enhanced anvil holder** Material change from needle bearing to ball bearing provides more stability when using longer bits
- Quick switch function the quick switch button allows the user to rapidly switch between the 4 stage impact selection or 2 pre-set function modes
- Multi function control panel control panel displays 4-stage impact selection as well as 4 mode functions. Assist mode, Reverse Rotation mode and Tek screw mode 1 and 2
- Brushless motor Powerful and compact the BL44 produces high power in a compact design ideal for rapid stop and start applications normally undertaken by impact drivers
- Left and right twin LED twin LED job lights have been repositioned onto the left and right of the housing providing a brighter wider light. The LED light can also manually be turned on and off from the multifunction panel
- Variable speed trigger as well as the multi speed control panel the user can optimise the speed of the impact driver via the trigger
- XPT eXtreme Protection Technology enhances dust and drip resistant performance for use in outdoor applications or harsh environments

#### **4 Function modes**

#### **Quick switch memory function**

The quick switch button can be used to change between the 4 stages of impact force each time you press the button.

When the memory function is registered the user can save their favorite mode and can quickly switch between the saved mode and the current selection on the multi function panel. For example user can switch between Assist mode and soft impact.