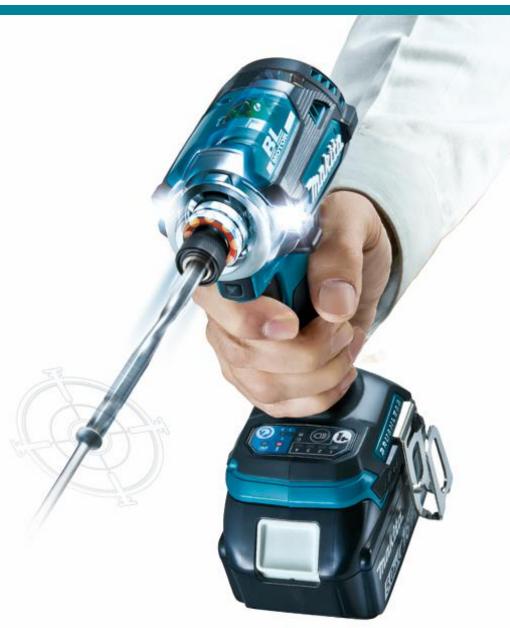

### **Product Overview**

- **Enhanced anvil holder** Material change from needle bearing to ball bearing provides more stability when using longer bits
- Quick switch function the quick switch button allows the user to rapidly switch between the 4 stage impact selection or 2 pre-set function modes
- Multi function control panel control panel displays 4-stage impact selection as well as 4 mode functions. Assist mode, Reverse Rotation mode and Tek screw mode 1 and 2
- Brushless motor Powerful and compact the BL44 produces high power in a compact design ideal for rapid stop and start applications normally undertaken by impact drivers
- Left and right twin LED twin LED job lights have been repositioned onto the left and right of the housing providing a brighter wider light. The LED light can also manually be turned on and off from the multifunction panel
- Variable speed trigger as well as the multi speed control panel the user can optimise the speed of the impact driver via the trigger
- XPT eXtreme Protection Technology enhances dust and drip resistant performance for use in outdoor applications or harsh environments

#### **Performance**

Electronic 4 stage impact Selection
Allows for accurate tightening in various applications

#### **Control**

Quick switch function for rapid speed or mode change

#### **Innovation**

4 stage impact selection and 4 function modes

#### Design

Enhanced anvil holder securely holds impact bit providing less wobble