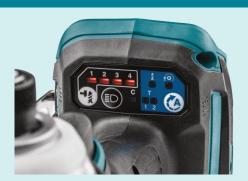

- **Enhanced anvil holder** Material change from needle bearing to ball bearing provides more stability when using longer bits
- Quick switch function the quick switch button allows the user to rapidly switch between the 4 stage impact selection or 2 pre-set function modes
- Multi function control panel control panel displays 4-stage impact selection as well as 4 mode functions. Assist mode, Reverse Rotation mode and Tek screw mode 1 and 2
- Brushless motor Powerful and compact the BL44 produces high power in a compact design ideal for rapid stop and start applications normally undertaken by impact drivers
- Left and right twin LED twin LED job lights have been repositioned onto the left and right of the housing providing a brighter wider light. The LED light can also manually be turned on and off from the multifunction panel
- Variable speed trigger as well as the multi speed control panel the user can optimise the speed of the impact driver via the trigger
- XPT eXtreme Protection Technology enhances dust and drip resistant performance for use in outdoor applications or harsh environments

#### **4 Function modes**

#### **Quick switch memory function**

The quick switch button can be used to change between the 4 stages of impact force each time you press the button.

When the memory function is registered the user can save their favorite mode and can quickly switch between the saved mode and the current selection on the multi function panel. For example user can switch between Assist mode and soft impact.