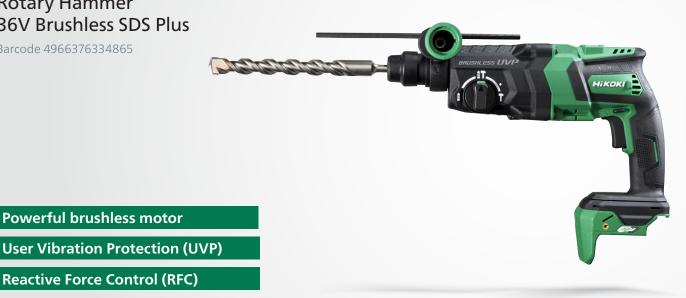

## **Rotary Hammer** 36V Brushless SDS Plus

**Powerful brushless motor** 

Barcode 4966376334865

| Specifications         |                          |          |                                                                 |  |  |
|------------------------|--------------------------|----------|-----------------------------------------------------------------|--|--|
| Capacity               | Drill bit<br>(Max. dia.) | Concrete | 3.4 to 28 mm (1/8" to 1-1/8")                                   |  |  |
|                        |                          | Steel    | 13 mm (1/2")                                                    |  |  |
|                        |                          | Wood     | 32 mm (1-1/4")                                                  |  |  |
|                        | Core bit (Max. dia.)     |          | 50 mm (2")                                                      |  |  |
| Usable drill bits      |                          |          | SDS-plus                                                        |  |  |
| No-load rotation speed |                          |          | 0 to 950 min- <sup>1</sup>                                      |  |  |
| Full-load impact rate  |                          |          | 0 to 4,300 min- <sup>1</sup>                                    |  |  |
| LED light              |                          |          | White LED                                                       |  |  |
| Type of motor          |                          |          | Brushless                                                       |  |  |
| Type of power          |                          |          | 36V                                                             |  |  |
| Type of switch         |                          |          | DC-speed control switch (with variable speed control and brake) |  |  |
| Type of handle         |                          |          | Pistol-grip handle and side handle                              |  |  |
| Weight                 |                          |          | 2.9kg (without battery)                                         |  |  |
| Dimensions (L x H x W) |                          |          | 368 x 276 x 83 mm                                               |  |  |