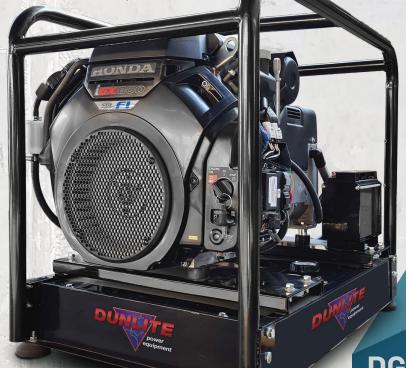

# 20 kVA Honda Powered Generator

From the farm to the building site, this massive petrol generator with 20 kVA of raw power will handle anything you throw at it. Powered by the robust Honda iGX800 engine, you know that you can rely on this generator when you need it.

#### Features:

- Electric start
- Electronic Fuel Injection
- 2 x 32 Amp 3 pin outlets with circuit breaker
- 1 x 15 Amp 3 pin outlet with circuit breaker
- Long range fuel tank
- Battery
- Centre point lift

#### **SPECIFICATIONS**

MODEL
POWER RATING
ENGINE
STARTING SYSTEM
FUEL TANK
OPERATION HOURS
FUEL TYPE
DRY WEIGHT
DIMENSION (LxWxH)
NOISE LEVEL

20 kVA @ 0.8 pf Honda iGX800 Electric 34 Litres 6.15 hrs @ 80% Load Petrol 160 kg 880 x 550 x 710 mm