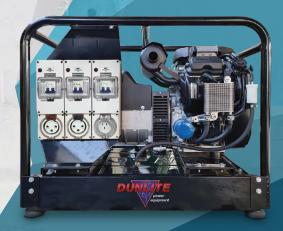

# 20 kVA Honda Powered Generator

From the farm to the building site, this massive petrol generator with 20 kVA of raw power will handle anything you throw at it. Powered by the robust Honda iGX800 engine, you know that you can rely on this generator when you need it.

#### Features:

- Electric start
- Electronic Fuel Injection
- 2 x 32 Amp 3 pin outlets with circuit breaker
- 1 x 15 Amp 3 pin outlet with circuit breaker
- Long range fuel tank
- Battery
- Centre point lift

#### **SPECIFICATIONS**

MODEL
POWER RATING
ENGINE
STARTING SYSTEM
FUEL TANK
OPERATION HOURS
FUEL TYPE
DRY WEIGHT
DIMENSION (LxWxH)
NOISE LEVEL

20 kVA @ 0.8 pf Honda iGX800 Electric 34 Litres 6.15 hrs @ 80% Load Petrol 160 kg 880 x 550 x 710 mm