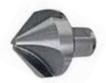

#### Countersinks

- With 3/4" Weldon Shank for use in Magnetic Base Drilling Machines
- 3 flute high speed steel

| Part No. | Size Maximum | Angle | Shank<br>Diameter |
|----------|--------------|-------|-------------------|
| SCS90/30 | 30mm         | 90°   | 3/4" (19.05mm)    |
| SCS90/40 | 40mm         | 90°   | 3/4" (19.05mm)    |
| SCS90/55 | 55mm         | 90°   | 3/4" (19.05mm)    |