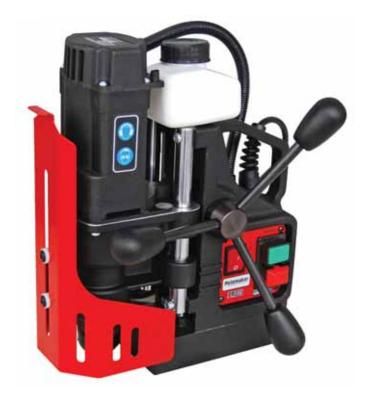

### **HOLEMAKER PRO 35**

# QUALITY, COMPACT & ROBUST FULLY FEATURED MACHINE

The Holemaker PRO 35 is a high quality, compact and robust, fully featured machine. Weighing in at just 10kg, this machine is ideal for those on-site and overhead tasks, whilst the solid, robust construction means the HMPRO35 is perfect for everyday manufacturing type applications.

The 35mm Diameter and 52mm Depth cutting capacity will suffice for most general holemaking requirements. Other standard features include a gravity feed coolant system with a magnetically attached coolant bottle, which can be easily removed and attached to the work piece, allowing coolant feed whilst drilling in horizontal applications. The feed handles can be placed on either the left or right hand side, providing further versatility when using this compact machine in tight positions. Dual rail slide system provides rigidity and eliminates the need for gib adjustments. The well designed cutter guard system is easy to use and practical.