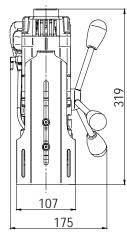

<sup>\*12</sup>mm twist drill capacity using Weldon shank twist drill bits.

| Part No.                                                        | HMPRO35                     |  |  |
|-----------------------------------------------------------------|-----------------------------|--|--|
| Capacity ( Diameter )                                           | 35mm                        |  |  |
| Capacity ( Depth )                                              | 52mm                        |  |  |
| Motor Power                                                     | 920Watt                     |  |  |
| Input Power                                                     | 1000Watt Single Phase 240V  |  |  |
| Speed                                                           | 350rpm                      |  |  |
| Weight                                                          | 10.0kg                      |  |  |
| Magnetic Dead Lift                                              | 9500N-m on 25mm Steel Plate |  |  |
| Stroke                                                          | 70mm                        |  |  |
| Height ( min / max )                                            | 306 / 376mm                 |  |  |
| Through Spindle Coolant System                                  |                             |  |  |
| Smart Magnet Technology to ensure sufficient Magnetic Adhesion  |                             |  |  |
| Supplied In Plastic Carry Case with Cutter Guard & Safety Strap |                             |  |  |