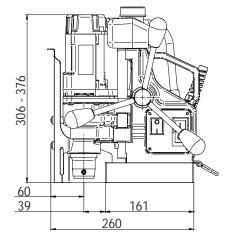

<sup>\*12</sup>mm twist drill capacity using Weldon shank twist drill bits.

| Part No.                                                        | HMPRO35                     |  |  |
|-----------------------------------------------------------------|-----------------------------|--|--|
| Capacity ( Diameter )                                           | 35mm                        |  |  |
| Capacity ( Depth )                                              | 52mm                        |  |  |
| Motor Power                                                     | 920Watt                     |  |  |
| Input Power                                                     | 1000Watt Single Phase 240V  |  |  |
| Speed                                                           | 350rpm                      |  |  |
| Weight                                                          | 10.0kg                      |  |  |
| Magnetic Dead Lift                                              | 9500N-m on 25mm Steel Plate |  |  |
| Stroke                                                          | 70mm                        |  |  |
| Height ( min / max )                                            | 306 / 376mm                 |  |  |
| Through Spindle Coolant System                                  |                             |  |  |
| Smart Magnet Technology to ensure sufficient Magnetic Adhesion  |                             |  |  |
| Supplied In Plastic Carry Case with Cutter Guard & Safety Strap |                             |  |  |