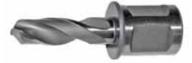

## Twist Drills - Weldon Shank

- 3/4" Weldon Shank for use in Magnetic Base Drilling Machines
- Designed to utilise through spindle coolant system, to provide coolant to the cutting edge