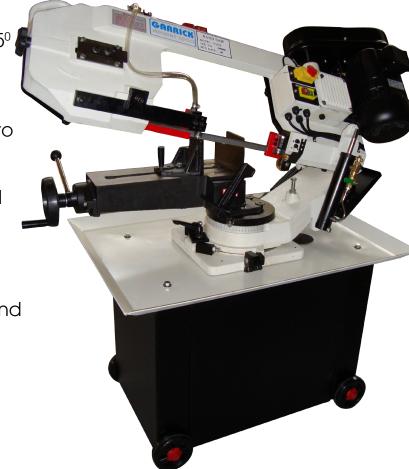

## **BS8SW BANDSAW**

# 8" Heavy Duty Metal Cutting Swivel Head Bandsaw

#### **Features**

- Swivel Head can mitre cut -45° +45°
- Fully adjustable hydraulic cylinder for automatic feed with auto shut-off at cut-end
- 3 speed belt drive allows machine to handle a wide range of materials.
- Quick-lock vise
- Includes blade cleaning wire wheel
- Ball bearing blade guides.
- Integrated coolant system
- Complete with machine stand and blade.
- Wheels allow easy movement around the workshop.
- All cast iron frame and bed.

### **Specifications**

| MODEL                         | BS8SW                                                    |
|-------------------------------|----------------------------------------------------------|
| Motor                         | 1.1kW                                                    |
| Blade Size (mm)               | 2360 x 20 x 0.9                                          |
| Blade Speed (m/min)           | 24,41,61,82                                              |
| Bow Swivel                    | -45° - +45°                                              |
| Cutting Capacity at<br>90°    | ● 205mm                                                  |
|                               | 205 x 215mm                                              |
|                               | 260 x 110mm                                              |
| Cutting Capacity at 45°       | ● 143mm                                                  |
|                               | 143 x 115mm                                              |
| Carton Dimensions<br>(mm)     | 1230 x 650 x 820<br>(body)<br>575 x 545 x 260<br>(stand) |
| Weight (kg) - Nett /<br>Gross | 190 / 227                                                |