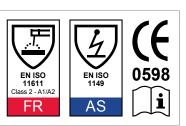

# **CERTIFICATIONS & STANDARDS**

BIG RED<sup>®</sup> Welding Apparel CE certified to EN ISO 11611 Class 2 and EN ISO 1149.

Elliott Australia Pty Ltd www.elliotts.net

BRWJ **BIG RED® JACKET**