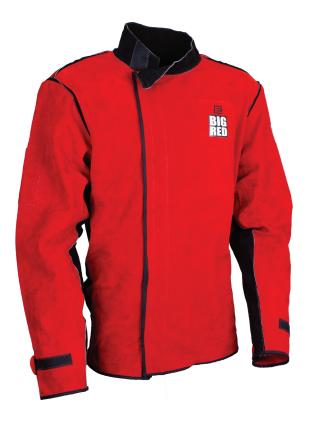

## Big Red® Welders Jacket

The Big Red® Welders Jacket has been designed for heavy-duty welding. The zip and hook + loop closure allows for quick and easy donning and doffing.

#### **Features**

- · Big Red® selected split leather
- · Zip and hook + loop sideclosure ensuring easy donning and doffing
- · Welted seams for additional strength and durability
- · Rear opening for harness lanyard
- · Sleeve pen pockets
- · Leather sleeve cuff tabs with hook + loop closure
- Inside chest pocket
- · Sewn with aramid heat resistant thread
- · Comfortably fits over standard work clothes.