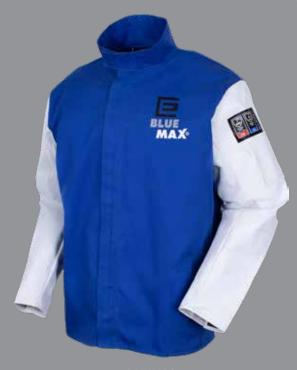

## THE BLUE MAX® PROBAN® WELDERS JACKET WITH GRAIN I FATHER SI FEVES

BLUE MAX® Proban® Welders Jacket is made from a combination of Proban® and grain leather. The jacket has a zip and Hook and Loop closure for ease of donning and doffing. The addition of grain leather sleeves offers extra durability for the sleeve area which is usually destroyed first by welding spatter and dross. All seams are sewn with heat resistant Aramid thread for extra durability.

## eatures:

П

- Blue Max® Proban® body
- Grain leather sleeves
- Zip and Hook & Loop Side closure. Ensuring easy donning & doffing
- Sewn with Aramid heat resistant thread
- Comfortably fits over standard work clothes
- ISO 11611 Class 2
- Sizes: SML-6XL