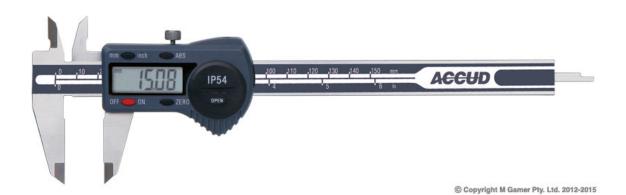

## 200mm Dual Scale Digital IP54 Caliper

Part Number: AC-111-008-11

## **SPECIFICATIONS**

Range: 0-200 mm/0-8" Resolution: 0.01 mm/0.0005" Accuracy: ±0.03 mm Internal Jaw Reach: 19 mm Beam Width: 16 mm External Jaw Reach: 50 mm

Length: 286 mm

## **FEATURES**

- · Highly accurate glass scale
- USB data output
- Functions: zero point, mm/in, ABS
- Meet DIN862
- · Made of stainless steel

SHIPPING WEIGHT: 0.53 Kg