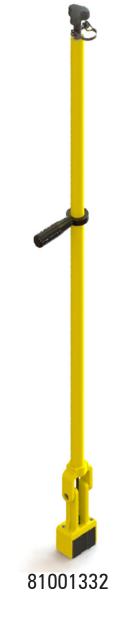

## **Quick Specs**

| Part #              | 81001332                              |
|---------------------|---------------------------------------|
| Max Breakaway Force | 400 lbs / 181 kg                      |
| Extendable Range    | 50.5 in to 90 in / 1284 mm to 2184 mm |
| Magnetic Footprint  | 2.8 in x 1.7 in / 71 mmx43 mm         |
| Net Weight          | 7 lbs/ 3.2 kg                         |