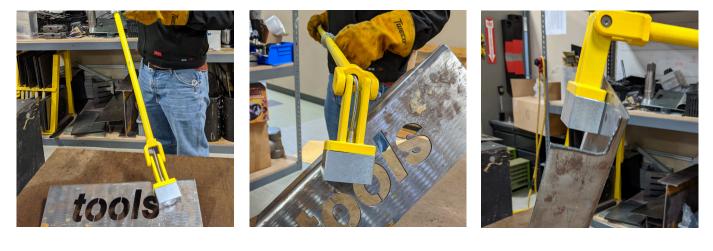

## Introducing the all NEW ultimate No-Touch tool that lets you guide, drag and lift steel quickly and safely!

## Features & Benefits

- Hands off steel: Classic Magswitch No-Touch tool.
- Eliminates the need to touch sharp, dirty or hot materials.
- Pulls parts off the burn table while standing on the side.
- Excellent for dragging and guiding heavy sheets.
- Fail-Safe Technology featuring patented Magswitch magnets.
- Eliminates need for bending over and back injuries.
- Extendable handle for varying distances.
- Mutliple working surfaces meant for flat and round material.
- Increases productivity and safety in workplaces and production floors.