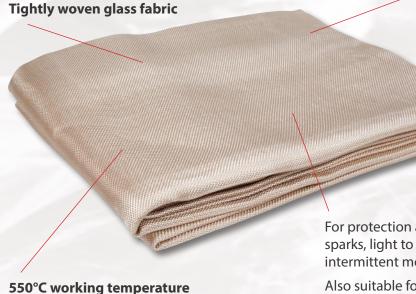

## Hi-Temp Blanket 550°C

Updated 09.02.2018

## **Smooth low-irritant finish**

For protection against grinding sparks, light to medium spatter, intermittent moderate flame, etc

Also suitable for wrapping components that require slow cooling, heat treating and stress relief applications

| Technical Data          |                                                                                                                                                                                                                                                                                        |  |
|-------------------------|----------------------------------------------------------------------------------------------------------------------------------------------------------------------------------------------------------------------------------------------------------------------------------------|--|
| Temperature Rating      | 550°C continuous (max.) exposure                                                                                                                                                                                                                                                       |  |
| Weight                  | 880 grams per Metre square                                                                                                                                                                                                                                                             |  |
| Thickness               | 1.0mm                                                                                                                                                                                                                                                                                  |  |
| Cloth Construction      | Glass fibre                                                                                                                                                                                                                                                                            |  |
| Colour                  | Golden brown                                                                                                                                                                                                                                                                           |  |
| Application Information | If protecting critical or costly surfaces/items, always use more layers initially, and test on a non-critical surface first. When using for surface protection: If possible use on an incline of at least 15 degrees, or when necessary to use in horizontal position add more layers. |  |