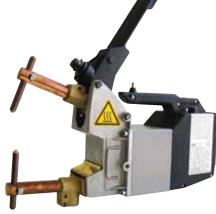

## TECNA 7900 - 2KVA 240v Spot Welder +Timer

240 - 1 50% @ 2KVA 13KVA 2.3 16 125 - 500mm (125mm Standard) 96 2 + 2 440 x 100 x 250 11.00 Timer 1 Year on machil@eight, reli