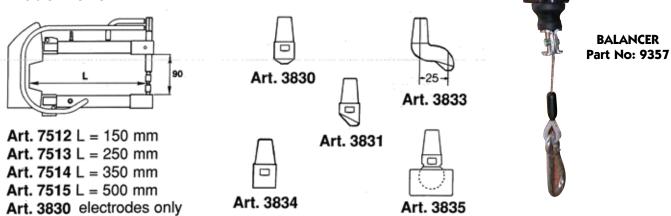

## SPOT WELDERS

Accessories for Models 7018 - 7900 - 7913

C

## ACCESSORIES

#### Accessories Part No and Descriptions

| Ref | Part No. | Description                      |
|-----|----------|----------------------------------|
| 1   | 7501     | 125mm Arm set                    |
|     | 7502     | 250mm Arm set                    |
|     | 7503     | 350mm Arm set                    |
|     | 7504     | 500mm Arm set                    |
| 2   | 7506     | 250mm x 200mm Large Profile arms |
| 3   | 7507     | 350mm Off set                    |
| 4   | 7509     | 550mm x 220mm Arm set            |
| 5   | 7510     | Internal profile arms            |
| 6   | 7521     | electrodes only                  |
| 7   | 7526     | Set of Bent electrodes           |
|     |          |                                  |

## Arms & Electrodes Model 7913