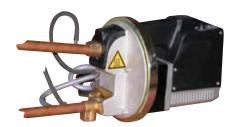

# TECNA 7913 - 6KVA 415V Spot Welder + Timer - Water Cooled Arms

## Part no: 7913

415 - 3 50% @ 6KVA 16KVA 2.5 16 150 - 500mm (150mm Standard)

94 2 + 2 108 x 475 x 203 11.00 Timer - Water Cooled Arms 1 Year on machine

Please note: arms are not supplied with this machine, Please order assessories from next page