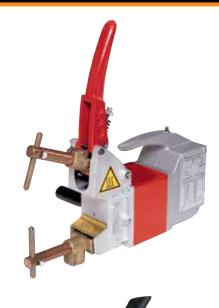

## TECNA 7018 - 2KVA 240v Spot Welder

## Part no: 7018

240 - 1 50% @ 2KVA 13KVA 2.3 16 125 - 500mm (125mm Standard) 96 2 + 2 440 x 100 x 250 11.00 1 Year on machine