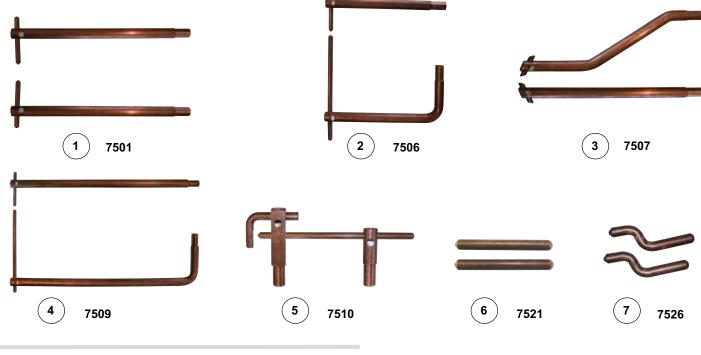

#### Accessories Part No and Descriptions

| Ref | Part No. | Description                      |
|-----|----------|----------------------------------|
| 1   | 7501     | 125mm Arm set                    |
|     | 7502     | 250mm Arm set                    |
|     | 7503     | 350mm Arm set                    |
|     | 7504     | 500mm Arm set                    |
| 2   | 7506     | 250mm x 200mm Large Profile arms |
| 3   | 7507     | 350mm Off set                    |
| 4   | 7509     | 550mm x 220mm Arm set            |
| 5   | 7510     | Internal profile arms            |
| 6   | 7521     | electrodes only                  |
| 7   | 7526     | Set of Bent electrodes           |
|     |          |                                  |