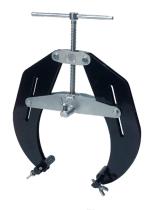

## **ULTRA™ CLAMP**

The Sumner\* ULTRA™ Clamp is a fast, accurate fit-up tool for pipe to pipe, pipe to fitting and other fit-up needs.

- Accurate fit-up of 1" through 12" pipe
- Rugged frame, built for jobsite use
- Stainless steel alignment screws
- Operating handle repositions
- Fine adjustment screws for quick fit-up
- Lightweight for overhead work
- Available in three sizes

1-2.5" ULTRA<sup>™</sup> Clamp

2-6" ULTRA™ Clamp

5-12" ULTRA™ Clamp

Pipe to pipe

Pipe to flange

Pipe to tee

Pipe to fitting

| ITEM # | DESCRIPTION                  | MODEL # | UPC          | MINIMUM PIPE CAPACITY | MAXIMUM PIPE CAPACITY |
|--------|------------------------------|---------|--------------|-----------------------|-----------------------|
| 781130 | ULTRA™ Clamp for 1-2.5" Pipe | UC1-2.5 | 661165811308 | 1"                    | 2.5"                  |
| 781150 | ULTRA™ Clamp for 2-6" Pipe   | UC2-6   | 661165811506 | 2"                    | 6"                    |
| 781170 | ULTRA™ Clamp for 5-12" Pipe  | UC5-12  | 661165811704 | 5"                    | 12"                   |