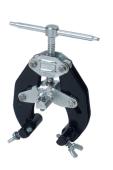

## **ULTRA™ CLAMP**

The Sumner\* ULTRA™ Clamp is a fast, accurate fit-up tool for pipe to pipe, pipe to fitting and other fit-up needs.

- Accurate fit-up of 1" through 12" pipe
- Rugged frame, built for jobsite use
- Stainless steel alignment screws
- Operating handle repositions
- Fine adjustment screws for quick fit-up
- Lightweight for overhead work
- Available in three sizes

1-2.5" ULTRA<sup>™</sup> Clamp

2-6" ULTRA™ Clamp

5-12" ULTRA™ Clamp

Pipe to pipe

Pipe to flange

Pipe to tee

Pipe to fitting

| ITEM # | DESCRIPTION                  | MODEL # | UPC          | MINIMUM PIPE CAPACITY | MAXIMUM PIPE CAPACITY |
|--------|------------------------------|---------|--------------|-----------------------|-----------------------|
| 781130 | ULTRA™ Clamp for 1-2.5" Pipe | UC1-2.5 | 661165811308 | 1"                    | 2.5"                  |
| 781150 | ULTRA™ Clamp for 2-6" Pipe   | UC2-6   | 661165811506 | 2"                    | 6"                    |
| 781170 | ULTRA™ Clamp for 5-12" Pipe  | UC5-12  | 661165811704 | 5"                    | 12"                   |