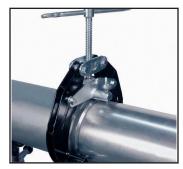

## **ULTRA™ CLAMP**

The Sumner\* ULTRA™ Clamp is a fast, accurate fit-up tool for pipe to pipe, pipe to fitting and other fit-up needs.

- Accurate fit-up of 1" through 12" pipe
- Rugged frame, built for jobsite use
- Stainless steel alignment screws
- Operating handle repositions
- Fine adjustment screws for quick fit-up
- Lightweight for overhead work
- Available in three sizes

1-2.5" ULTRA<sup>™</sup> Clamp

2-6" ULTRA™ Clamp

5-12" ULTRA™ Clamp

Pipe to pipe

Pipe to flange

Pipe to tee

Pipe to fitting

| ITEM # | DESCRIPTION                  | MODEL # | UPC          | MINIMUM PIPE CAPACITY | MAXIMUM PIPE CAPACITY |
|--------|------------------------------|---------|--------------|-----------------------|-----------------------|
| 781130 | ULTRA™ Clamp for 1-2.5" Pipe | UC1-2.5 | 661165811308 | 1"                    | 2.5"                  |
| 781150 | ULTRA™ Clamp for 2-6" Pipe   | UC2-6   | 661165811506 | 2"                    | 6"                    |
| 781170 | ULTRA™ Clamp for 5-12" Pipe  | UC5-12  | 661165811704 | 5"                    | 12"                   |