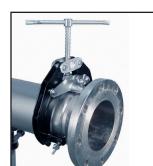

## **ULTRA™ CLAMP**

The Sumner\* ULTRA™ Clamp is a fast, accurate fit-up tool for pipe to pipe, pipe to fitting and other fit-up needs.

- Accurate fit-up of 1" through 12" pipe
- Rugged frame, built for jobsite use
- Stainless steel alignment screws
- Operating handle repositions
- Fine adjustment screws for quick fit-up
- Lightweight for overhead work
- Available in three sizes

1-2.5" ULTRA<sup>™</sup> Clamp

2-6" ULTRA™ Clamp

5-12" ULTRA™ Clamp

Pipe to pipe

Pipe to flange

Pipe to tee

Pipe to fitting

| ITEM # | DESCRIPTION                  | MODEL # | UPC          | MINIMUM PIPE CAPACITY | MAXIMUM PIPE CAPACITY |
|--------|------------------------------|---------|--------------|-----------------------|-----------------------|
| 781130 | ULTRA™ Clamp for 1-2.5" Pipe | UC1-2.5 | 661165811308 | 1"                    | 2.5"                  |
| 781150 | ULTRA™ Clamp for 2-6" Pipe   | UC2-6   | 661165811506 | 2"                    | 6"                    |
| 781170 | ULTRA™ Clamp for 5-12" Pipe  | UC5-12  | 661165811704 | 5"                    | 12"                   |