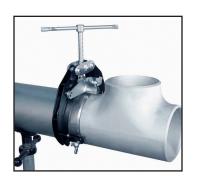

## **ULTRA™ CLAMP**

The Sumner\* ULTRA™ Clamp is a fast, accurate fit-up tool for pipe to pipe, pipe to fitting and other fit-up needs.

- Accurate fit-up of 1" through 12" pipe
- Rugged frame, built for jobsite use
- Stainless steel alignment screws
- Operating handle repositions
- Fine adjustment screws for quick fit-up
- Lightweight for overhead work
- Available in three sizes

1-2.5" ULTRA<sup>™</sup> Clamp

2-6" ULTRA™ Clamp

5-12" ULTRA™ Clamp

Pipe to pipe

Pipe to flange

Pipe to tee

Pipe to fitting

| ITEM # | DESCRIPTION                  | MODEL # | UPC          | MINIMUM PIPE CAPACITY | MAXIMUM PIPE CAPACITY |
|--------|------------------------------|---------|--------------|-----------------------|-----------------------|
| 781130 | ULTRA™ Clamp for 1-2.5" Pipe | UC1-2.5 | 661165811308 | 1"                    | 2.5"                  |
| 781150 | ULTRA™ Clamp for 2-6" Pipe   | UC2-6   | 661165811506 | 2"                    | 6"                    |
| 781170 | ULTRA™ Clamp for 5-12" Pipe  | UC5-12  | 661165811704 | 5"                    | 12"                   |