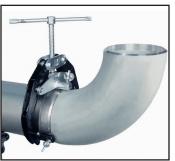

## **ULTRA™ CLAMP**

The Sumner\* ULTRA™ Clamp is a fast, accurate fit-up tool for pipe to pipe, pipe to fitting and other fit-up needs.

- Accurate fit-up of 1" through 12" pipe
- Rugged frame, built for jobsite use
- Stainless steel alignment screws
- Operating handle repositions
- Fine adjustment screws for quick fit-up
- Lightweight for overhead work
- Available in three sizes

1-2.5" ULTRA<sup>™</sup> Clamp

2-6" ULTRA™ Clamp

5-12" ULTRA™ Clamp

Pipe to pipe

Pipe to flange

Pipe to tee

Pipe to fitting

| ITEM # | DESCRIPTION                  | MODEL # | UPC          | MINIMUM PIPE CAPACITY | MAXIMUM PIPE CAPACITY |
|--------|------------------------------|---------|--------------|-----------------------|-----------------------|
| 781130 | ULTRA™ Clamp for 1-2.5" Pipe | UC1-2.5 | 661165811308 | 1"                    | 2.5"                  |
| 781150 | ULTRA™ Clamp for 2-6" Pipe   | UC2-6   | 661165811506 | 2"                    | 6"                    |
| 781170 | ULTRA™ Clamp for 5-12" Pipe  | UC5-12  | 661165811704 | 5"                    | 12"                   |