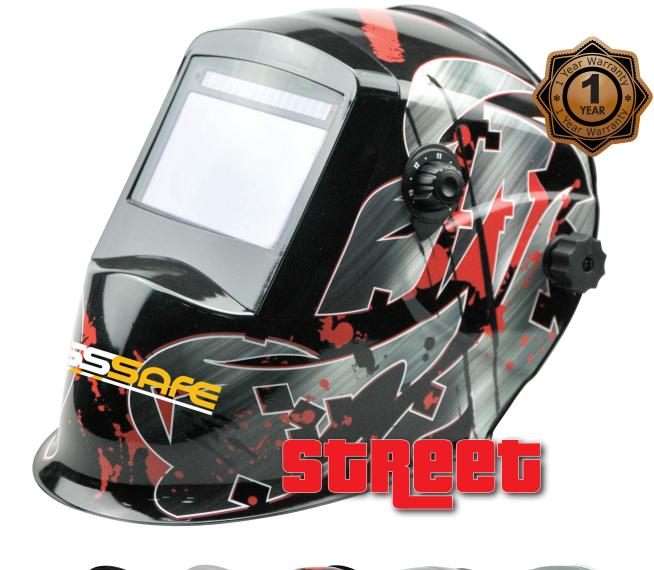

### **Description:**

Designed to provide protection to your eyes, neck and face from flash burn, ultraviolet & infrared light, sparks and heat while performing welding tasks. Manufactured under strict quality control methods, the Wide View Range auto-darkening electronic welding helmet is the perfect choice for your next welding project.

#### **Features:**

- Wide viewing area 100mm x 67mm
- Shade adjustable from shades 9-13
- Suitable for MIG, and stick electrode welding
- Only weights 490 grams
- Comfortable head harness
- Grinding mode
- Switching speed: 0.04 m/s
- Optical class 1/1/1/2