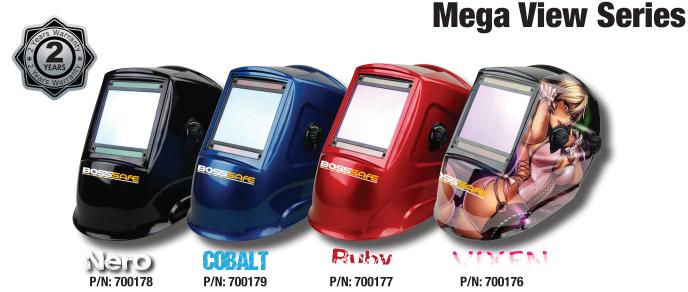

#### **Features:**

- Extra large viewing area 100mm x 93mm
- Shade adjustable from shades DIN 5-9 / 9-13
- Quad sensors
- Comfort flex head harness
- Magnified lens clip
- Grinding mode
- Switching speed: 0.04 m/s
- Optical class: 1/1/1/2

#### **Spare Parts List:**

| Part Number | Description             |
|-------------|-------------------------|
| 700321      | Inside Cover Lens       |
| 700320      | Outside Cover Lens      |
| 700322      | Moulded Shell Various   |
| 700323      | Lens Only Cartridge     |
| 700324      | Multi Point Harness     |
| 700325      | Harness Hardware Kit    |
| 700326      | Mag Lens Adaptor Kit    |
| 700327      | Cartridge Locking Clips |
| 700328      | Sweatband               |
| 700329      | Battery Set             |