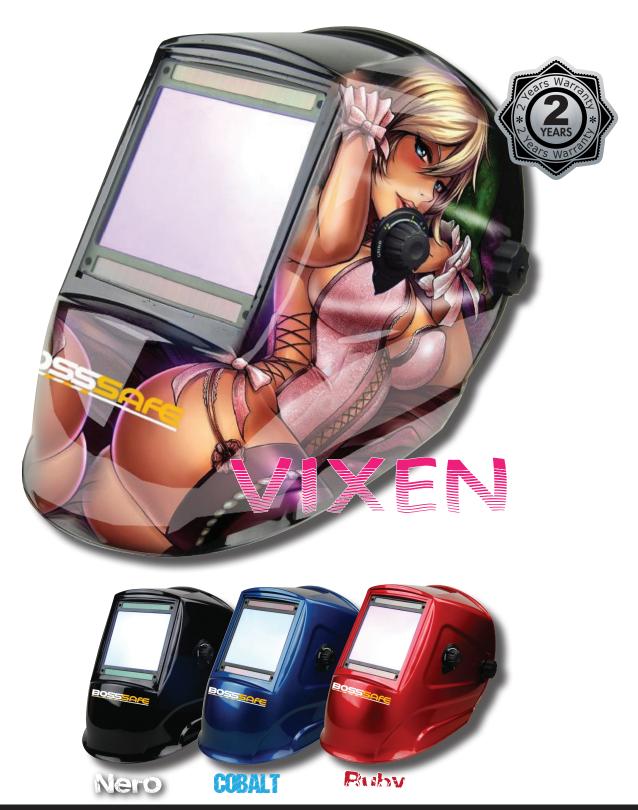

#### **Features:**

- Extra large viewing area 100mm x 93mm
- Shade adjustable from shades DIN 5-9 / 9-13
- Quad sensors
- Comfort flex head harness
- Magnified lens clip
- Grinding mode
- Switching speed: 0.04 m/s
- Optical class: 1/1/1/2