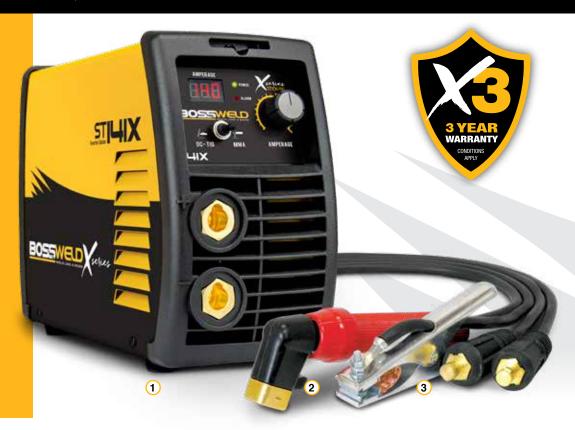

#### STANDARD INCLUSIONS

- 1. ST 141X DC Inverter Welder (shown above)
- 2. 3Mt Twist lock Electrode Holder (shown above)
- 3. 2.5Mt 200Amp Earth clamp (shown above)
- Carry Strap (not shown)
- Operator Manual (not shown)

MACHINE PACKAGE

**PART NO: 691141** 