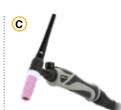

## **UPGRADE OPTIONS & ACCESSORIES**

| A. Bossweld Arc lead set 3mts                  | P/N: 503316          |
|------------------------------------------------|----------------------|
| A. Bossweld Arc lead set 4mts                  | P/N: 504416          |
| B. Bossweld TIG Upgrade Kit suits X series ST  | P/N: 6TUKST          |
| C. Bossweld 17 series TIG torch with Valve 4mt | P/N: 95.17V.4.1.DA50 |
| C. Bossweld 17 series TIG torch with Valve 8mt | P/N: 95.17V.8.1.DA50 |
|                                                |                      |