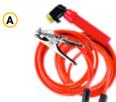

## **UPGRADE OPTIONS & ACCESSORIES**

| A. Bossweld Arc lead set 3mts                  | P/N: 503316          |
|------------------------------------------------|----------------------|
| A. Bossweld Arc lead set 4mts                  | P/N: 504416          |
| B. Bossweld TIG Upgrade Kit suits X series ST  | P/N: 6TUKST          |
| C. Bossweld 17 series TIG torch with Valve 4mt | P/N: 95.17V.4.1.DA50 |
| C. Bossweld 17 series TIG torch with Valve 8mt | P/N: 95.17V.8.1.DA50 |
|                                                |                      |