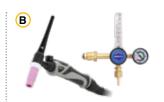

## **UPGRADE OPTIONS & ACCESSORIES**

| A. Bossweld Arc lead set 3mts                  | P/N: 503316          |
|------------------------------------------------|----------------------|
| A. Bossweld Arc lead set 4mts                  | P/N: 504416          |
| B. Bossweld TIG Upgrade Kit suits X series ST  | P/N: 6TUKST          |
| C. Bossweld 17 series TIG torch with Valve 4mt | P/N: 95.17V.4.1.DA50 |
| C. Bossweld 17 series TIG torch with Valve 8mt | P/N: 95.17V.8.1.DA50 |
|                                                |                      |